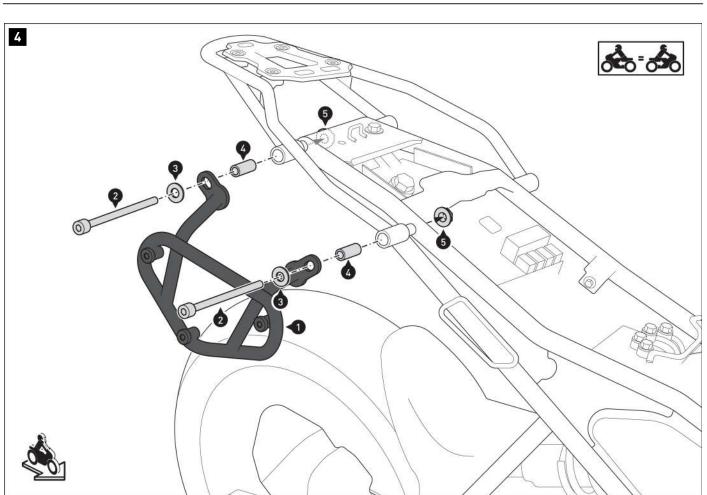

# **MOUNTING STEP •** READ AND KEEP MOUNTING INSTRUCTIONS!

Screw the side carrier (1) to the vehicle using the parts indicated. Tighten the screws (2) as specified in the mounting instructions.

# **MOUNTING STEP •** READ AND KEEP MOUNTING INSTRUCTIONS!

Screw parts (6) to (9) to the side carrier (1). **A** WARNING: Use a liquid threadlocker! Tighten the screws (8) and (9) as specified in the mounting instructions.