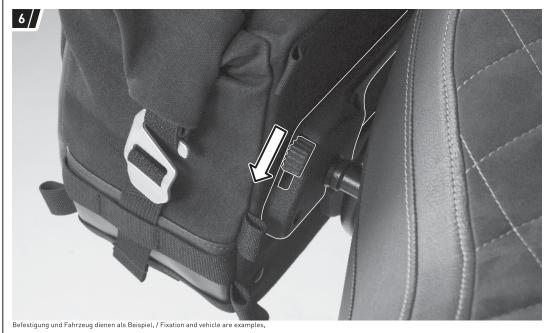

Place the three openings of the quick release fastening system onto the locating bolts of the mounted SLC side carrier.

Drücken Sie anschließend die Seitentasche (1a/1b) leicht nach unten, bis diese fest am SLC Seitenträger sitzt. ACHTUNG: Achten Sie darauf, dass alle drei Aufnahmebolzen gleichzeitig einrasten! Achten Sie außerdem auf das deutlich hörbare Einrastgeräusch des Verschlussmechanismus!

Press the side bag (1a/1b) slightly downward, until it properly rests on SLC side carrier. ATTENTION: Make sure that all three locating bolts engage at the same time! Pay attention to the clearly audible snap sound of the locking mechanism!