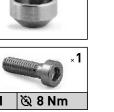

**Tighten/note the tightening torque information:** Indicates the tightening torque of a part specified by SW-MOTECH or the vehicle manufacturer (OEM).

| $\left  \begin{array}{c} \hline \\ \hline $                                                                                                                                                                                                                                                                                                                                                                                                                                                                                                                                                                                                                                                                                                                                                                                                                                                                                                                                                                                                                                                                                                                                                                                                                                                                                                                                                                                                                                                                                                                                                                                                                                                                                                                                                                                                                                                                                                                                                                             | 0                 | 2                 | 3                                             | 4                                             | 5 |   |
|---------------------------------------------------------------------------------------------------------------------------------------------------------------------------------------------------------------------------------------------------------------------------------------------------------------------------------------------------------------------------------------------------------------------------------------------------------------------------------------------------------------------------------------------------------------------------------------------------------------------------------------------------------------------------------------------------------------------------------------------------------------------------------------------------------------------------------------------------------------------------------------------------------------------------------------------------------------------------------------------------------------------------------------------------------------------------------------------------------------------------------------------------------------------------------------------------------------------------------------------------------------------------------------------------------------------------------------------------------------------------------------------------------------------------------------------------------------------------------------------------------------------------------------------------------------------------------------------------------------------------------------------------------------------------------------------------------------------------------------------------------------------------------------------------------------------------------------------------------------------------------------------------------------------------------------------------------------------------------------------------------------------------------------------------------------------------------------------------------|-------------------|-------------------|-----------------------------------------------|-----------------------------------------------|---|---|
| The International Control of the Internatio         | $\heartsuit$      |                   | 0                                             |                                               | 8 |   |
| Image: Model with the second |                   |                   |                                               |                                               |   | - |
|                                                                                                                                                                                                                                                                                                                                                                                                                                                                                                                                                                                                                                                                                                                                                                                                                                                                                                                                                                                                                                                                                                                                                                                                                                                                                                                                                                                                                                                                                                                                                                                                                                                                                                                                                                                                                                                                                                                                                                                                                                                                                                         | 0                 | •                 | 8                                             | 9                                             |   |   |
|                                                                                                                                                                                                                                                                                                                                                                                                                                                                                                                                                                                                                                                                                                                                                                                                                                                                                                                                                                                                                                                                                                                                                                                                                                                                                                                                                                                                                                                                                                                                                                                                                                                                                                                                                                                                                                                                                                                                                                                                                                                                                                         | 8                 |                   | 0                                             |                                               |   |   |
| Tr     1/1     Tr     2/2                                                                                                                                                                                                                                                                                                                                                                                                                                                                                                                                                                                                                                                                                                                                                                                                                                                                                                                                                                                                                                                                                                                                                                                                                                                                                                                                                                                                                                                                                                                                                                                                                                                                                                                                                                                                                                                                                                                                                                                                                                                                               | HTA.00.152.080.35 | HTA.00.152.081.00 | M6 x 20; DIN 6912<br>SC.ST.06.020.01.6912.088 | M6 x 20; DIN 7991<br>SC.ST.06.020.48.7991.109 |   |   |
|                                                                                                                                                                                                                                                                                                                                                                                                                                                                                                                                                                                                                                                                                                                                                                                                                                                                                                                                                                                                                                                                                                                                                                                                                                                                                                                                                                                                                                                                                                                                                                                                                                                                                                                                                                                                                                                                                                                                                                                                                                                                                                         | <b>T 3</b> /3     | <b>1</b> /1       |                                               |                                               |   |   |
|                                                                                                                                                                                                                                                                                                                                                                                                                                                                                                                                                                                                                                                                                                                                                                                                                                                                                                                                                                                                                                                                                                                                                                                                                                                                                                                                                                                                                                                                                                                                                                                                                                                                                                                                                                                                                                                                                                                                                                                                                                                                                                         |                   |                   |                                               |                                               |   |   |
|                                                                                                                                                                                                                                                                                                                                                                                                                                                                                                                                                                                                                                                                                                                                                                                                                                                                                                                                                                                                                                                                                                                                                                                                                                                                                                                                                                                                                                                                                                                                                                                                                                                                                                                                                                                                                                                                                                                                                                                                                                                                                                         |                   |                   |                                               |                                               |   |   |
|                                                                                                                                                                                                                                                                                                                                                                                                                                                                                                                                                                                                                                                                                                                                                                                                                                                                                                                                                                                                                                                                                                                                                                                                                                                                                                                                                                                                                                                                                                                                                                                                                                                                                                                                                                                                                                                                                                                                                                                                                                                                                                         |                   |                   |                                               |                                               |   |   |
|                                                                                                                                                                                                                                                                                                                                                                                                                                                                                                                                                                                                                                                                                                                                                                                                                                                                                                                                                                                                                                                                                                                                                                                                                                                                                                                                                                                                                                                                                                                                                                                                                                                                                                                                                                                                                                                                                                                                                                                                                                                                                                         |                   |                   |                                               |                                               |   |   |
|                                                                                                                                                                                                                                                                                                                                                                                                                                                                                                                                                                                                                                                                                                                                                                                                                                                                                                                                                                                                                                                                                                                                                                                                                                                                                                                                                                                                                                                                                                                                                                                                                                                                                                                                                                                                                                                                                                                                                                                                                                                                                                         |                   |                   |                                               |                                               |   |   |
|                                                                                                                                                                                                                                                                                                                                                                                                                                                                                                                                                                                                                                                                                                                                                                                                                                                                                                                                                                                                                                                                                                                                                                                                                                                                                                                                                                                                                                                                                                                                                                                                                                                                                                                                                                                                                                                                                                                                                                                                                                                                                                         |                   |                   |                                               |                                               |   |   |
|                                                                                                                                                                                                                                                                                                                                                                                                                                                                                                                                                                                                                                                                                                                                                                                                                                                                                                                                                                                                                                                                                                                                                                                                                                                                                                                                                                                                                                                                                                                                                                                                                                                                                                                                                                                                                                                                                                                                                                                                                                                                                                         |                   |                   |                                               |                                               |   |   |

**Tighten/note the tightening torque information:** Indicates the tightening torque of a part specified by SW-MOTECH or the vehicle manufacturer (OEM).

| PARTS LIST • READ AND KEEP MOUNTING INSTRUCTIONS! |                                    |                                                                  |                                                                                   |                                                                                 |                                                  |  |  |
|---------------------------------------------------|------------------------------------|------------------------------------------------------------------|-----------------------------------------------------------------------------------|---------------------------------------------------------------------------------|--------------------------------------------------|--|--|
|                                                   | О<br>НТА.41.620.902.01.11<br>Т 1/1 | 2<br>M8 x 110; DIN 912<br>SC.ST.08.110.01.912.088<br><b>2</b> /2 | <ul> <li>3</li> <li>Ø 8,4; DIN 125<br/>US.ST.084.01.125</li> <li>₩ 2/2</li> </ul> | <ul> <li>Ø 15 / ø 8,4 / h 23<br/>DB.00.150.094.023.01</li> <li>☑ 2/2</li> </ul> | 5<br>M8: DIN 6927<br>MU.ST.08.02.6927.08<br>T2/2 |  |  |
|                                                   | <b>3</b>                           |                                                                  | 3                                                                                 | 9                                                                               |                                                  |  |  |
|                                                   | HTA.00.152.080.35                  | HTA.00.152.081.00                                                | M6 x 20; DIN 6912<br>SC.ST.06.020.01.6912.088                                     | M6 x 20; DIN 7991<br>SC.ST.06.020.48.7991.109                                   |                                                  |  |  |
|                                                   |                                    |                                                                  |                                                                                   |                                                                                 |                                                  |  |  |
|                                                   |                                    |                                                                  |                                                                                   |                                                                                 |                                                  |  |  |
|                                                   |                                    |                                                                  |                                                                                   |                                                                                 |                                                  |  |  |
|                                                   |                                    |                                                                  |                                                                                   |                                                                                 |                                                  |  |  |