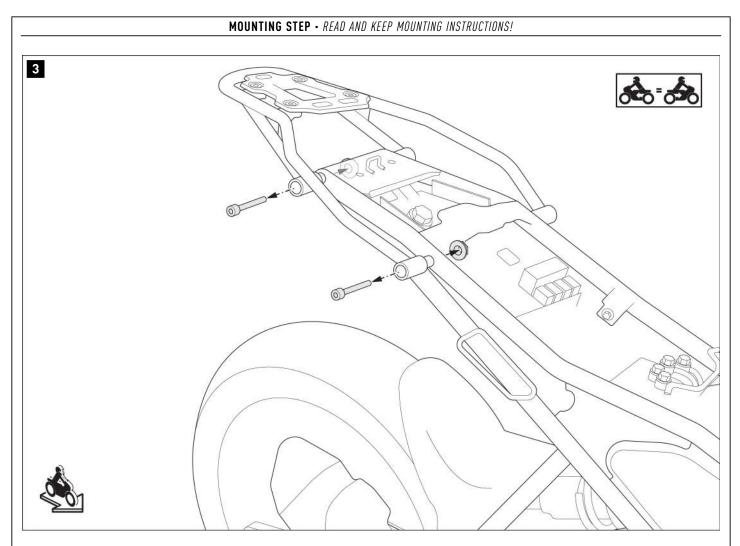

# **MOUNTING STEP •** READ AND KEEP MOUNTING INSTRUCTIONS!

Screw parts (6) to (9) to the side carrier (1). **A** WARNING: Use a liquid threadlocker! Tighten the screws (8) and (9) as specified in the mounting instructions.