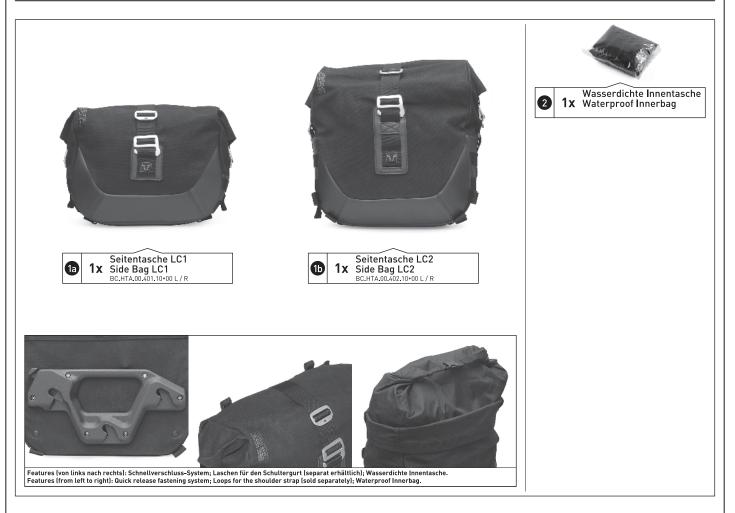

Art.-Nr. / Item No.: BC.HTA.00.40\*.10\*00\*

Revision: 01 Datum / Date: 01 - 2018

# Legend Gear Seitentasche LC1 / LC2

DEUTSCH - Vielen Dank, dass Sie sich für dieses Premiumprodukt von SW-MOTECH entschieden haben.

Bitte besuchen Sie unseren Webshop für weitere Informationen wie Modellzuweisungen und PDF-Anleitung. Erforderliche Dokumente (z. B. ABE) stehen als Download zur Verfügung. >> www.sw-motech.com

### BELADUNGSINFORMATIONEN

ACHTUNG: Das Fahr-/Bremsverhalten des Motorrads verändert sich nach Befestigung dieses Produkts merklich! Achten Sie auf die gleichmäßige Verteilung der Ladung!

ACHTUNG: Je nach Ort der Befestigung kann die Kurven- und Bodenfreiheit durch dieses Produkt eingeschränkt werden!

Achten Sie darauf, niemals scharfkantige, spitze oder ähnliche Gegenstände zu verpacken, welche Verletzungen an Personen bzw. Beschädigungen am Fahrzeug/Produkt verursachen könnten.

Verwenden Sie eine wasserdichte Innentasche/Regenhaube, um Ihr Gepäck vor Feuchtigkeit zu schützen. Schützen Sie empfindliches Gepäck (z. B. elektronische Geräte) zusätzlich mit einer Plastiktüte vor Feuchtigkeit.

Never store pointy or sharp-edged objects in the product, which could cause injury to persons or damage to the vehicle/product.

Use a waterproof inner bag/raincover to protect your luggage from moisture. Additionally protect sensitive luggage (e.g., electronic equipment) from moisture with a plastic bag.