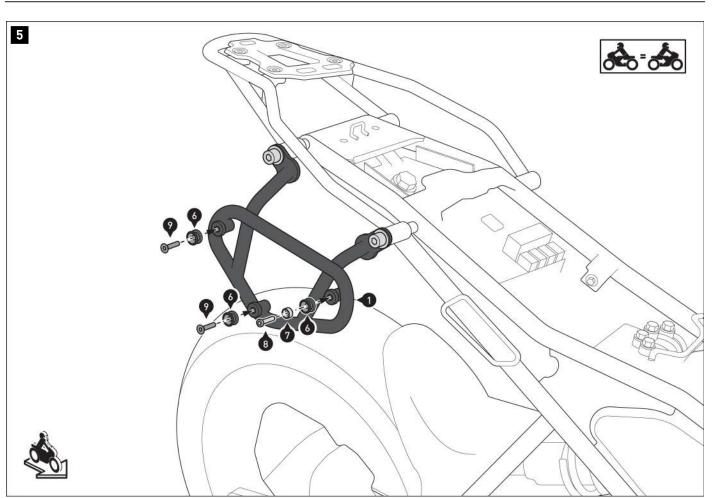

# **MOUNTING STEP •** READ AND KEEP MOUNTING INSTRUCTIONS!

Screw parts (6) to (9) to the side carrier (1). **A** WARNING: Use a liquid threadlocker! Tighten the screws (8) and (9) as specified in the mounting instructions.