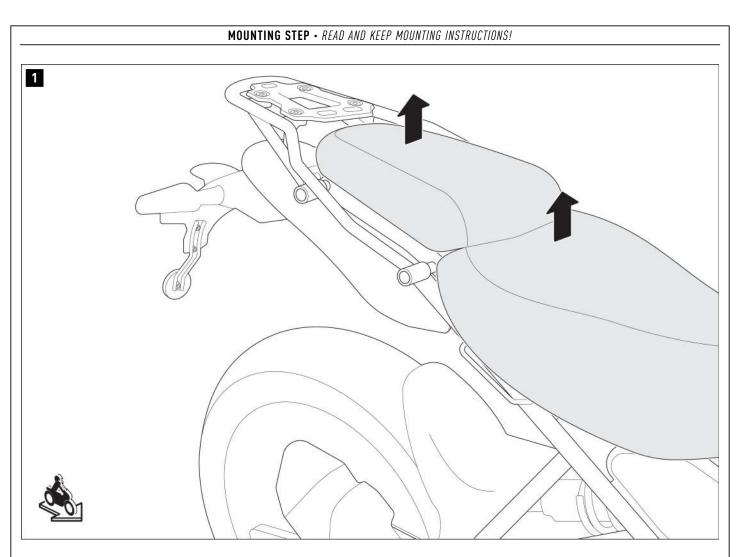

▲ WARNING: Always wear eye and hand protection! ▲ WARNING: Always use the proper tools!

Remove the passenger seat and seat from the vehicle.

Loosen the four screws on the fender; then disconnect the fender connector.

Remove the passenger seat and seat from the vehicle.

Loosen the four screws on the fender; then disconnect the fender connector.

Remove the screws and nuts from both sides of the passenger grab handles.