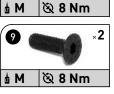

**Tighten/note the tightening torque information:** Indicates the tightening torque of a part specified by SW-MOTECH or the vehicle manufacturer (OEM).

| $\left  \begin{array}{c} \hline \\ \hline $                                                                                                                                                                                                                                                                                                                                                                                                                                                                                                                                                                                                                                                                                                                                                                                                                                                                                                                                                                                                                                                                                                                                                                                                                                                                                                                                                                                                                                                                                                                                                                                                                                                                                                                                                                                                                                                                                                                                                                             | 0                 | 2                 | 3                                             | 4                                             | 5 |   |
|---------------------------------------------------------------------------------------------------------------------------------------------------------------------------------------------------------------------------------------------------------------------------------------------------------------------------------------------------------------------------------------------------------------------------------------------------------------------------------------------------------------------------------------------------------------------------------------------------------------------------------------------------------------------------------------------------------------------------------------------------------------------------------------------------------------------------------------------------------------------------------------------------------------------------------------------------------------------------------------------------------------------------------------------------------------------------------------------------------------------------------------------------------------------------------------------------------------------------------------------------------------------------------------------------------------------------------------------------------------------------------------------------------------------------------------------------------------------------------------------------------------------------------------------------------------------------------------------------------------------------------------------------------------------------------------------------------------------------------------------------------------------------------------------------------------------------------------------------------------------------------------------------------------------------------------------------------------------------------------------------------------------------------------------------------------------------------------------------------|-------------------|-------------------|-----------------------------------------------|-----------------------------------------------|---|---|
| The International Control of the Internatio         | $\heartsuit$      |                   | 0                                             |                                               | 8 |   |
| Image: Model with the second |                   |                   |                                               |                                               |   | - |
|                                                                                                                                                                                                                                                                                                                                                                                                                                                                                                                                                                                                                                                                                                                                                                                                                                                                                                                                                                                                                                                                                                                                                                                                                                                                                                                                                                                                                                                                                                                                                                                                                                                                                                                                                                                                                                                                                                                                                                                                                                                                                                         | 0                 | •                 | 8                                             | 9                                             |   |   |
|                                                                                                                                                                                                                                                                                                                                                                                                                                                                                                                                                                                                                                                                                                                                                                                                                                                                                                                                                                                                                                                                                                                                                                                                                                                                                                                                                                                                                                                                                                                                                                                                                                                                                                                                                                                                                                                                                                                                                                                                                                                                                                         | 8                 |                   | 0                                             |                                               |   |   |
| Tr     1/1     Tr     2/2                                                                                                                                                                                                                                                                                                                                                                                                                                                                                                                                                                                                                                                                                                                                                                                                                                                                                                                                                                                                                                                                                                                                                                                                                                                                                                                                                                                                                                                                                                                                                                                                                                                                                                                                                                                                                                                                                                                                                                                                                                                                               | HTA.00.152.080.35 | HTA.00.152.081.00 | M6 x 20; DIN 6912<br>SC.ST.06.020.01.6912.088 | M6 x 20; DIN 7991<br>SC.ST.06.020.48.7991.109 |   |   |
|                                                                                                                                                                                                                                                                                                                                                                                                                                                                                                                                                                                                                                                                                                                                                                                                                                                                                                                                                                                                                                                                                                                                                                                                                                                                                                                                                                                                                                                                                                                                                                                                                                                                                                                                                                                                                                                                                                                                                                                                                                                                                                         | <b>T 3</b> /3     | <b>1</b> /1       |                                               |                                               |   |   |
|                                                                                                                                                                                                                                                                                                                                                                                                                                                                                                                                                                                                                                                                                                                                                                                                                                                                                                                                                                                                                                                                                                                                                                                                                                                                                                                                                                                                                                                                                                                                                                                                                                                                                                                                                                                                                                                                                                                                                                                                                                                                                                         |                   |                   |                                               |                                               |   |   |
|                                                                                                                                                                                                                                                                                                                                                                                                                                                                                                                                                                                                                                                                                                                                                                                                                                                                                                                                                                                                                                                                                                                                                                                                                                                                                                                                                                                                                                                                                                                                                                                                                                                                                                                                                                                                                                                                                                                                                                                                                                                                                                         |                   |                   |                                               |                                               |   |   |
|                                                                                                                                                                                                                                                                                                                                                                                                                                                                                                                                                                                                                                                                                                                                                                                                                                                                                                                                                                                                                                                                                                                                                                                                                                                                                                                                                                                                                                                                                                                                                                                                                                                                                                                                                                                                                                                                                                                                                                                                                                                                                                         |                   |                   |                                               |                                               |   |   |
|                                                                                                                                                                                                                                                                                                                                                                                                                                                                                                                                                                                                                                                                                                                                                                                                                                                                                                                                                                                                                                                                                                                                                                                                                                                                                                                                                                                                                                                                                                                                                                                                                                                                                                                                                                                                                                                                                                                                                                                                                                                                                                         |                   |                   |                                               |                                               |   |   |
|                                                                                                                                                                                                                                                                                                                                                                                                                                                                                                                                                                                                                                                                                                                                                                                                                                                                                                                                                                                                                                                                                                                                                                                                                                                                                                                                                                                                                                                                                                                                                                                                                                                                                                                                                                                                                                                                                                                                                                                                                                                                                                         |                   |                   |                                               |                                               |   |   |
|                                                                                                                                                                                                                                                                                                                                                                                                                                                                                                                                                                                                                                                                                                                                                                                                                                                                                                                                                                                                                                                                                                                                                                                                                                                                                                                                                                                                                                                                                                                                                                                                                                                                                                                                                                                                                                                                                                                                                                                                                                                                                                         |                   |                   |                                               |                                               |   |   |
|                                                                                                                                                                                                                                                                                                                                                                                                                                                                                                                                                                                                                                                                                                                                                                                                                                                                                                                                                                                                                                                                                                                                                                                                                                                                                                                                                                                                                                                                                                                                                                                                                                                                                                                                                                                                                                                                                                                                                                                                                                                                                                         |                   |                   |                                               |                                               |   |   |

**Tighten/note the tightening torque information:** Indicates the tightening torque of a part specified by SW-MOTECH or the vehicle manufacturer (OEM).

| PARTS LIST • READ AND KEEP MOUNTING INSTRUCTIONS! |                                    |                                                                  |                                                                                   |                                                                                 |                                                  |  |  |
|---------------------------------------------------|------------------------------------|------------------------------------------------------------------|-----------------------------------------------------------------------------------|---------------------------------------------------------------------------------|--------------------------------------------------|--|--|
|                                                   | О<br>НТА.41.620.902.01.11<br>Т 1/1 | 2<br>M8 x 110; DIN 912<br>SC.ST.08.110.01.912.088<br><b>2</b> /2 | <ul> <li>3</li> <li>Ø 8,4; DIN 125<br/>US.ST.084.01.125</li> <li>₩ 2/2</li> </ul> | <ul> <li>Ø 15 / ø 8,4 / h 23<br/>DB.00.150.094.023.01</li> <li>☑ 2/2</li> </ul> | 5<br>M8: DIN 6927<br>MU.ST.08.02.6927.08<br>T2/2 |  |  |
|                                                   | <b>3</b>                           |                                                                  | 3                                                                                 | 9                                                                               |                                                  |  |  |
|                                                   | HTA.00.152.080.35                  | HTA.00.152.081.00                                                | M6 x 20; DIN 6912<br>SC.ST.06.020.01.6912.088                                     | M6 x 20; DIN 7991<br>SC.ST.06.020.48.7991.109                                   |                                                  |  |  |
|                                                   |                                    |                                                                  |                                                                                   |                                                                                 |                                                  |  |  |
|                                                   |                                    |                                                                  |                                                                                   |                                                                                 |                                                  |  |  |
|                                                   |                                    |                                                                  |                                                                                   |                                                                                 |                                                  |  |  |
|                                                   |                                    |                                                                  |                                                                                   |                                                                                 |                                                  |  |  |

# **MOUNTING STEP •** READ AND KEEP MOUNTING INSTRUCTIONS!

Screw parts (6) to (9) to the side carrier (1). **A** WARNING: Use a liquid threadlocker! Tighten the screws (8) and (9) as specified in the mounting instructions.