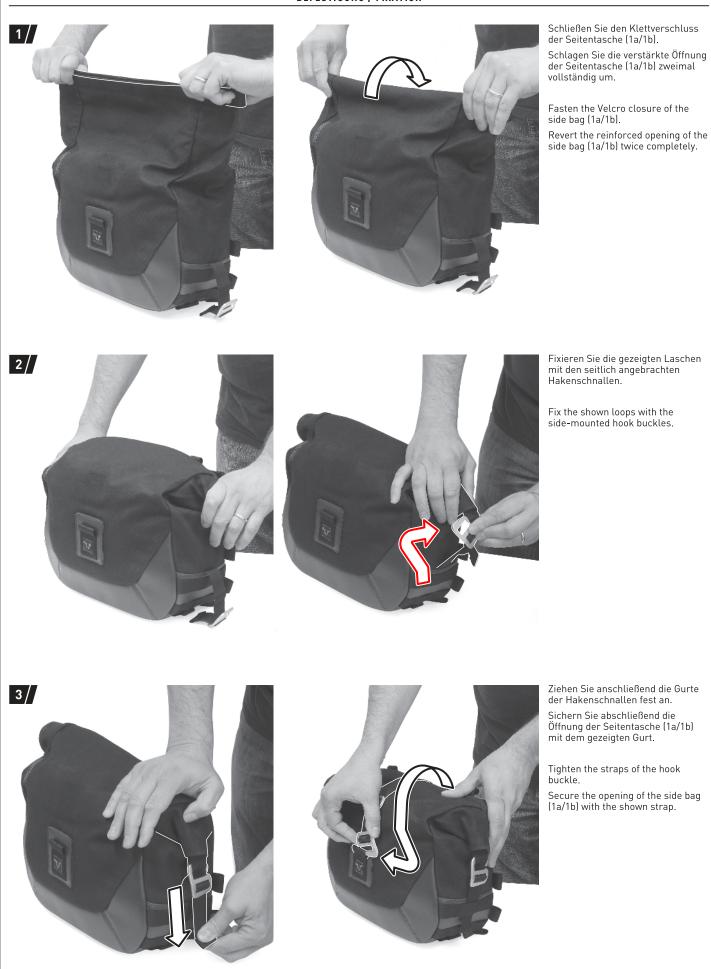

### **BEFESTIGUNG / FIXATION**

Befestigung und Fahrzeug dienen als Beispiel. / Fixation and vehicle are examples

Setzen Sie die drei Öffnungen des Schnellverschluss-Systems auf die Aufnahmebolzen des montierten SLC Seitenträgers.

Place the three openings of the quick release fastening system onto the locating bolts of the mounted SLC side carrier.

Drücken Sie anschließend die Seitentasche (1a/1b) leicht nach unten, bis diese fest am SLC Seitenträger sitzt. ACHTUNG: Achten Sie darauf, dass alle drei Aufnahmebolzen gleichzeitig einrasten! Achten Sie außerdem auf das deutlich hörbare Einrastgeräusch des Verschlussmechanismus!

Press the side bag (1a/1b) slightly downward, until it properly rests on SLC side carrier. ATTENTION: Make sure that all three locating bolts engage at the same time! Pay attention to the clearly audible snap sound of the locking mechanism!

Drücken Sie zum Entriegeln der Seitentasche (1a/1b) einfach den gezeigten Schieber des Verschlussmechanismus nach unten.

To release the side bag (1a/1b) simply press the shown slider of the locking mechanism downward.