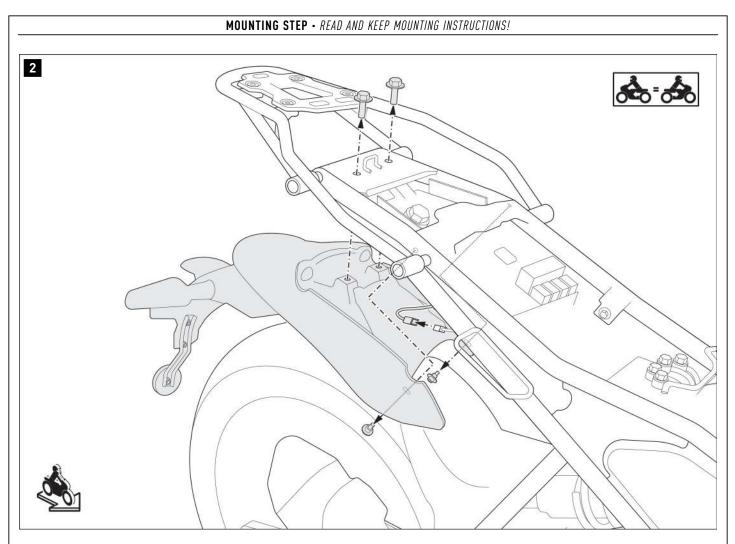

# **MOUNTING STEP •** READ AND KEEP MOUNTING INSTRUCTIONS!

Screw the side carrier (1) to the vehicle using the parts indicated. Tighten the screws (2) as specified in the mounting instructions.