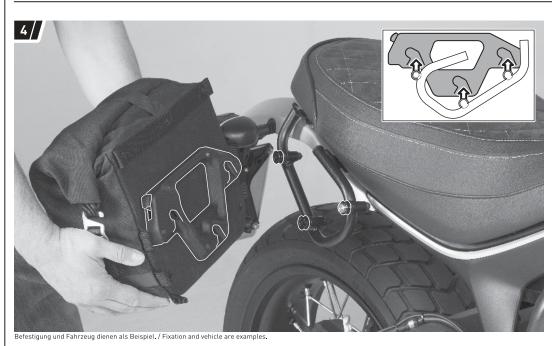

### **BEFESTIGUNG / FIXATION**

Befestigung und Fahrzeug dienen als Beispiel. / Fixation and vehicle are examples

Setzen Sie die drei Öffnungen des Schnellverschluss-Systems auf die Aufnahmebolzen des montierten SLC Seitenträgers.

Place the three openings of the quick release fastening system onto the locating bolts of the mounted SLC side carrier.

Drücken Sie anschließend die Seitentasche (1a/1b) leicht nach unten, bis diese fest am SLC Seitenträger sitzt. ACHTUNG: Achten Sie darauf, dass alle drei Aufnahmebolzen gleichzeitig einrasten! Achten Sie außerdem auf das deutlich hörbare Einrastgeräusch des Verschlussmechanismus!

Press the side bag (1a/1b) slightly downward, until it properly rests on SLC side carrier. ATTENTION: Make sure that all three locating bolts engage at the same time! Pay attention to the clearly audible snap sound of the locking mechanism!