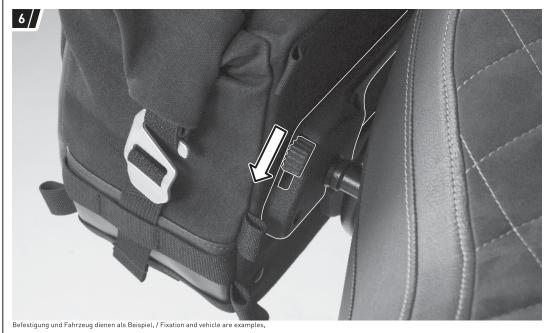

Drücken Sie zum Entriegeln der Seitentasche (1a/1b) einfach den gezeigten Schieber des Verschlussmechanismus nach unten.

To release the side bag (1a/1b) simply press the shown slider of the locking mechanism downward.