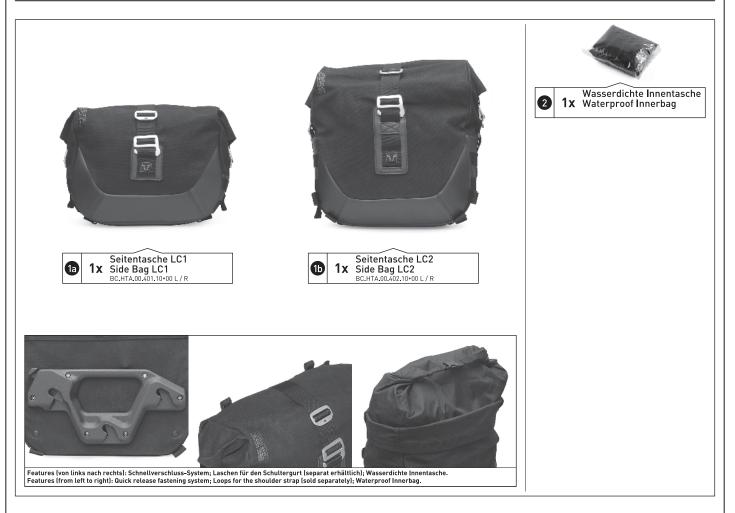

Art.-Nr. / Item No.: BC.HTA.00.40\*.10\*00\*

Revision: 01 Datum / Date: 01 - 2018

# Legend Gear Seitentasche LC1 / LC2

DEUTSCH - Vielen Dank, dass Sie sich für dieses Premiumprodukt von SW-MOTECH entschieden haben.

Bitte besuchen Sie unseren Webshop für weitere Informationen wie Modellzuweisungen und PDF-Anleitung. Erforderliche Dokumente (z. B. ABE) stehen als Download zur Verfügung. >> www.sw-motech.com

Achten Sie darauf, niemals scharfkantige, spitze oder ähnliche Gegenstände zu verpacken, welche Verletzungen an Personen bzw. Beschädigungen am Fahrzeug/Produkt verursachen könnten.

Verwenden Sie eine wasserdichte Innentasche/Regenhaube, um Ihr Gepäck vor Feuchtigkeit zu schützen. Schützen Sie empfindliches Gepäck (z. B. elektronische Geräte) zusätzlich mit einer Plastiktüte vor Feuchtigkeit.

Never store pointy or sharp-edged objects in the product, which could cause injury to persons or damage to the vehicle/product.

Use a waterproof inner bag/raincover to protect your luggage from moisture. Additionally protect sensitive luggage (e.g., electronic equipment) from moisture with a plastic bag.