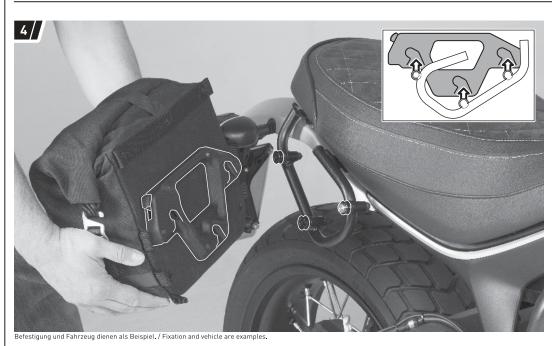

### **BEFESTIGUNG / FIXATION**

Befestigung und Fahrzeug dienen als Beispiel. / Fixation and vehicle are examples

Setzen Sie die drei Öffnungen des Schnellverschluss-Systems auf die Aufnahmebolzen des montierten SLC Seitenträgers.

Place the three openings of the quick release fastening system onto the locating bolts of the mounted SLC side carrier.

Drücken Sie anschließend die Seitentasche (1a/1b) leicht nach unten, bis diese fest am SLC Seitenträger sitzt. ACHTUNG: Achten Sie darauf, dass alle drei Aufnahmebolzen gleichzeitig einrasten! Achten Sie außerdem auf das deutlich hörbare Einrastgeräusch des Verschlussmechanismus!