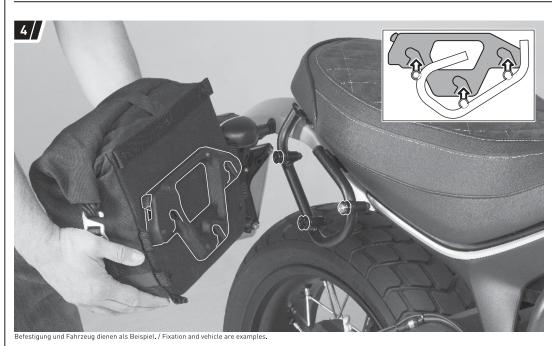

Setzen Sie die drei Öffnungen des Schnellverschluss-Systems auf die Aufnahmebolzen des montierten SLC Seitenträgers.

Place the three openings of the quick release fastening system onto the locating bolts of the mounted SLC side carrier.

Drücken Sie anschließend die Seitentasche (1a/1b) leicht nach unten, bis diese fest am SLC Seitenträger sitzt. ACHTUNG: Achten Sie darauf, dass alle drei Aufnahmebolzen gleichzeitig einrasten! Achten Sie außerdem auf das deutlich hörbare Einrastgeräusch des Verschlussmechanismus!

Press the side bag (1a/1b) slightly downward, until it properly rests on SLC side carrier. ATTENTION: Make sure that all three locating bolts engage at the same time! Pay attention to the clearly audible snap sound of the locking mechanism!