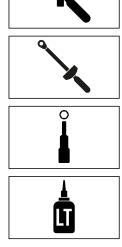

# **₽0** 4 ⊡

🗟 info@sw-motech.com mww.sw-motech.com

Take note of the symbols and what they mean in the ASSEMBLY section. If the term OEM appears in the ASSEMBLY section, the vehicle manufacturer's specifications must be observed and applied.

**Use thread locker:** Indicates that a thread must be coated with liquid thread locker. H (HIGH): high strength; M (MEDIUM): medium strength; L (LOW): low strength.

If you have any questions, please don't hesitate to contact our Customer Service team or our distributors. You can find our telephone number and a list of our distributors in our online shop: www.sw-motech.com

Tighten/note the tightening torque information: Indicates the tightening torque of a part specified by SW-MOTECH or the vehicle manufacturer (0EM).

| PARTS LIST - READ AND KEEP MOUNTING INSTRUCTIONS! |                                                                                                                                                                                                                                                                                                                                                                                                                                                                                                                                                                                                                                                                                                                                                                                                                                                                                                                                                                                                                                                                                                                                                                                                                                                                                                                                                                                                                                                                                                                                                                                                                                                                                                                                                                                                                                                                                                                                                                                                                                     |                                                              |                                                                                                                                                                                                                                                                                                                                                                                                                                                                                                                                                                                                                                                                                                                                                                                                                                                                                                                                                                                                                                                                                                                                                                                                                                                                                                                                                                                                                                                                                                                                                                                                                                                                                                                                                                                                                                                                                                                                                                                                   |                                                               |  |  |  |  |
|---------------------------------------------------|-------------------------------------------------------------------------------------------------------------------------------------------------------------------------------------------------------------------------------------------------------------------------------------------------------------------------------------------------------------------------------------------------------------------------------------------------------------------------------------------------------------------------------------------------------------------------------------------------------------------------------------------------------------------------------------------------------------------------------------------------------------------------------------------------------------------------------------------------------------------------------------------------------------------------------------------------------------------------------------------------------------------------------------------------------------------------------------------------------------------------------------------------------------------------------------------------------------------------------------------------------------------------------------------------------------------------------------------------------------------------------------------------------------------------------------------------------------------------------------------------------------------------------------------------------------------------------------------------------------------------------------------------------------------------------------------------------------------------------------------------------------------------------------------------------------------------------------------------------------------------------------------------------------------------------------------------------------------------------------------------------------------------------------|--------------------------------------------------------------|---------------------------------------------------------------------------------------------------------------------------------------------------------------------------------------------------------------------------------------------------------------------------------------------------------------------------------------------------------------------------------------------------------------------------------------------------------------------------------------------------------------------------------------------------------------------------------------------------------------------------------------------------------------------------------------------------------------------------------------------------------------------------------------------------------------------------------------------------------------------------------------------------------------------------------------------------------------------------------------------------------------------------------------------------------------------------------------------------------------------------------------------------------------------------------------------------------------------------------------------------------------------------------------------------------------------------------------------------------------------------------------------------------------------------------------------------------------------------------------------------------------------------------------------------------------------------------------------------------------------------------------------------------------------------------------------------------------------------------------------------------------------------------------------------------------------------------------------------------------------------------------------------------------------------------------------------------------------------------------------------|---------------------------------------------------------------|--|--|--|--|
| 2<br>HTA.08.604.901.01.11<br>T 1/1                | 2<br>M8 x 80; ISO 7380<br>Sc.ST.08.080.02.7380.109<br>T 1/1                                                                                                                                                                                                                                                                                                                                                                                                                                                                                                                                                                                                                                                                                                                                                                                                                                                                                                                                                                                                                                                                                                                                                                                                                                                                                                                                                                                                                                                                                                                                                                                                                                                                                                                                                                                                                                                                                                                                                                         | 3<br>Ø 25 / ø 8,4 / h 42<br>DB.ST.0250.0084.0420.02<br>₩ 1/1 | ▲<br>M8 x 70; ISO 7380<br>SC.ST.08.070.02.7380.109<br>❤ 1/1                                                                                                                                                                                                                                                                                                                                                                                                                                                                                                                                                                                                                                                                                                                                                                                                                                                                                                                                                                                                                                                                                                                                                                                                                                                                                                                                                                                                                                                                                                                                                                                                                                                                                                                                                                                                                                                                                                                                       | 5<br>Ø 25 / ø 10,5 / h 28<br>DB.ST.0250.0105.0280.02<br>₩ 1/1 |  |  |  |  |
| 3<br>6<br>HTA.00.152.080.35<br>T 3/3              | P   HTA.00.152.081.00   The second se | 8<br>M6 x 20; DIN 6912<br>sc.st.06.020.01.6912.088<br>T 1/1  | 9   M6 x 20; DIN 7991   SC.ST.06.020.48.7991.109   The state of the state o |                                                               |  |  |  |  |
|                                                   |                                                                                                                                                                                                                                                                                                                                                                                                                                                                                                                                                                                                                                                                                                                                                                                                                                                                                                                                                                                                                                                                                                                                                                                                                                                                                                                                                                                                                                                                                                                                                                                                                                                                                                                                                                                                                                                                                                                                                                                                                                     |                                                              |                                                                                                                                                                                                                                                                                                                                                                                                                                                                                                                                                                                                                                                                                                                                                                                                                                                                                                                                                                                                                                                                                                                                                                                                                                                                                                                                                                                                                                                                                                                                                                                                                                                                                                                                                                                                                                                                                                                                                                                                   |                                                               |  |  |  |  |
|                                                   |                                                                                                                                                                                                                                                                                                                                                                                                                                                                                                                                                                                                                                                                                                                                                                                                                                                                                                                                                                                                                                                                                                                                                                                                                                                                                                                                                                                                                                                                                                                                                                                                                                                                                                                                                                                                                                                                                                                                                                                                                                     |                                                              |                                                                                                                                                                                                                                                                                                                                                                                                                                                                                                                                                                                                                                                                                                                                                                                                                                                                                                                                                                                                                                                                                                                                                                                                                                                                                                                                                                                                                                                                                                                                                                                                                                                                                                                                                                                                                                                                                                                                                                                                   |                                                               |  |  |  |  |
|                                                   |                                                                                                                                                                                                                                                                                                                                                                                                                                                                                                                                                                                                                                                                                                                                                                                                                                                                                                                                                                                                                                                                                                                                                                                                                                                                                                                                                                                                                                                                                                                                                                                                                                                                                                                                                                                                                                                                                                                                                                                                                                     |                                                              |                                                                                                                                                                                                                                                                                                                                                                                                                                                                                                                                                                                                                                                                                                                                                                                                                                                                                                                                                                                                                                                                                                                                                                                                                                                                                                                                                                                                                                                                                                                                                                                                                                                                                                                                                                                                                                                                                                                                                                                                   |                                                               |  |  |  |  |
|                                                   |                                                                                                                                                                                                                                                                                                                                                                                                                                                                                                                                                                                                                                                                                                                                                                                                                                                                                                                                                                                                                                                                                                                                                                                                                                                                                                                                                                                                                                                                                                                                                                                                                                                                                                                                                                                                                                                                                                                                                                                                                                     |                                                              |                                                                                                                                                                                                                                                                                                                                                                                                                                                                                                                                                                                                                                                                                                                                                                                                                                                                                                                                                                                                                                                                                                                                                                                                                                                                                                                                                                                                                                                                                                                                                                                                                                                                                                                                                                                                                                                                                                                                                                                                   |                                                               |  |  |  |  |