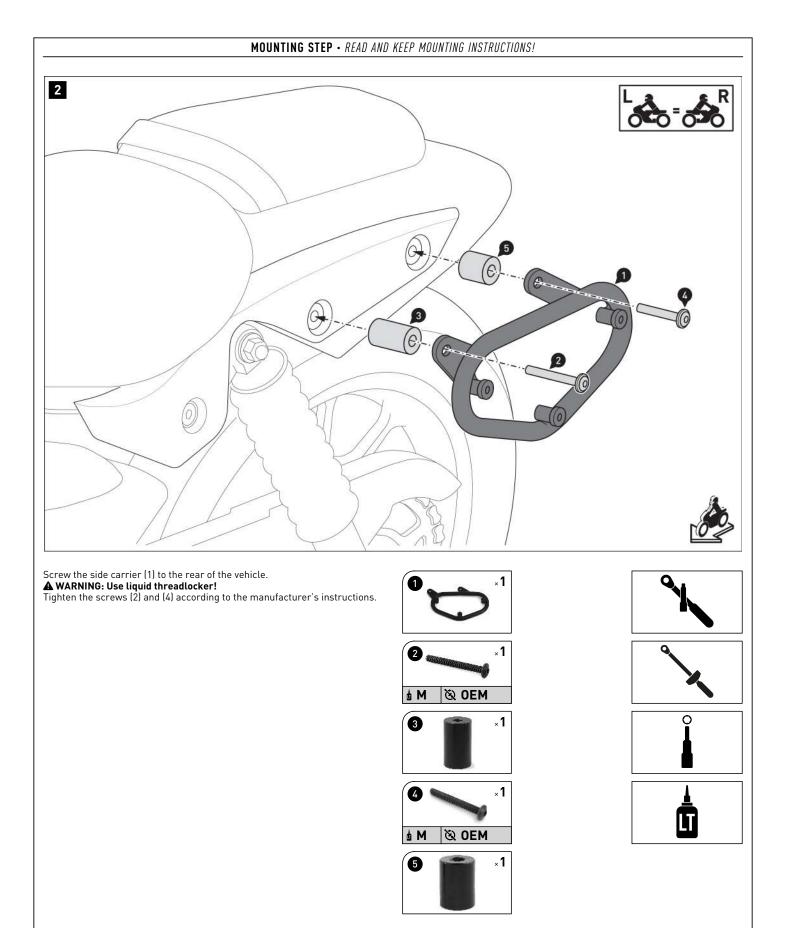

▲ WARNING: Always wear eye and hand protection! ▲ WARNING: Always use the proper tools!

Remove the original screws from the vehicle.

Screw parts (6) to (9) onto the side carrier (1). **A WARNING: Use liquid threadlocker!** Tighten the screws (8) and (9) as specified in the mounting instructions.

🕲 8 Nm

άM