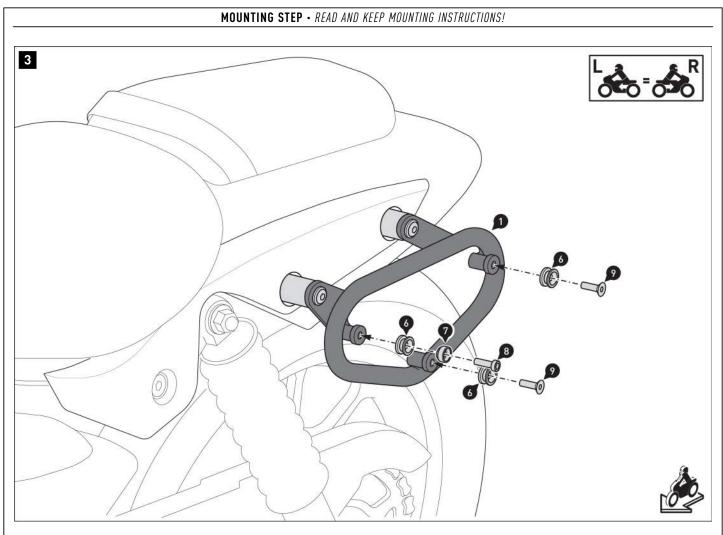

▲ WARNING: Always wear eye and hand protection! ▲ WARNING: Always use the proper tools!

Remove the original screws from the vehicle.

Screw parts (6) to (9) onto the side carrier (1). **A WARNING: Use liquid threadlocker!** Tighten the screws (8) and (9) as specified in the mounting instructions.

🕲 8 Nm

άM