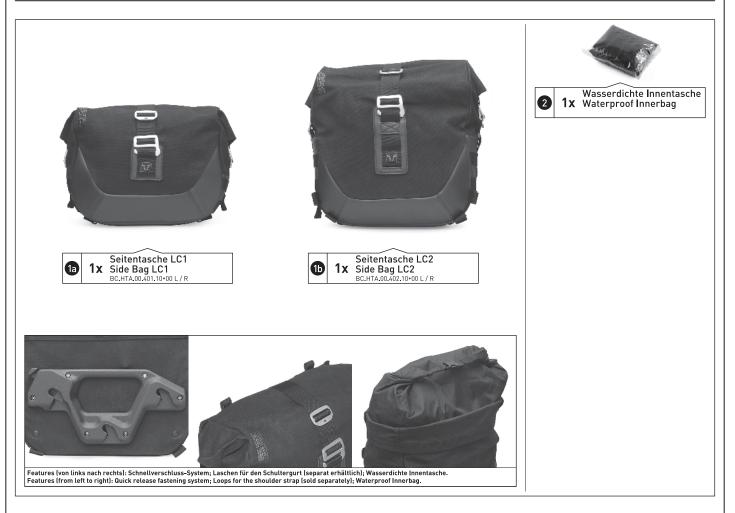

# Legend Gear Seitentasche LC1 / LC2

DEUTSCH - Vielen Dank, dass Sie sich für dieses Premiumprodukt von SW-MOTECH entschieden haben.

Bitte besuchen Sie unseren Webshop für weitere Informationen wie Modellzuweisungen und PDF-Anleitung. Erforderliche Dokumente (z. B. ABE) stehen als Download zur Verfügung. >> www.sw-motech.com

# Legend Gear Side Bag LC1 / LC2

ENGLISH - Thank you for choosing this premium product from SW-MOTECH.

Please visit our webshop for additional information, such as application charts and PDF mounting instructions. Any other documents that may be required (e.g. ABE certifications), are also available for download at our webshop. >> www.sw-motech.com

Never store pointy or sharp-edged objects in the product, which could cause injury to persons or damage to the vehicle/product.

Use a waterproof inner bag/raincover to protect your luggage from moisture. Additionally protect sensitive luggage (e.g., electronic equipment) from moisture with a plastic bag.