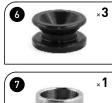

Tighten/note the tightening torque information: Indicates the tightening torque of a part specified by SW-MOTECH or the vehicle manufacturer (0EM).

| PARTS LIST - READ AND KEEP MOUNTING INSTRUCTIONS! |                                                                                                                                                                                                                                                                                                                                                                                                                                                                                                                                                                                                                                                                                                                                                                                                                                                                                                                                                                                                                                                                                                                                                                                                                                                                                                                                                                                                                                                                                                                                                                                                                                                                                                                                                                                                                                                                                                                                                                                                                                     |                                                              |                                                                                                                                                                                                                                                                                                                                                                                                                                                                                                                                                                                                                                                                                                                                                                                                                                                                                                                                                                                                                                                                                                                                                                                                                                                                                                                                                                                                                                                                                                                                                                                                                                                                                                                                                                                                                                                                                                                                                                                                   |                                                               |  |  |  |  |
|---------------------------------------------------|-------------------------------------------------------------------------------------------------------------------------------------------------------------------------------------------------------------------------------------------------------------------------------------------------------------------------------------------------------------------------------------------------------------------------------------------------------------------------------------------------------------------------------------------------------------------------------------------------------------------------------------------------------------------------------------------------------------------------------------------------------------------------------------------------------------------------------------------------------------------------------------------------------------------------------------------------------------------------------------------------------------------------------------------------------------------------------------------------------------------------------------------------------------------------------------------------------------------------------------------------------------------------------------------------------------------------------------------------------------------------------------------------------------------------------------------------------------------------------------------------------------------------------------------------------------------------------------------------------------------------------------------------------------------------------------------------------------------------------------------------------------------------------------------------------------------------------------------------------------------------------------------------------------------------------------------------------------------------------------------------------------------------------------|--------------------------------------------------------------|---------------------------------------------------------------------------------------------------------------------------------------------------------------------------------------------------------------------------------------------------------------------------------------------------------------------------------------------------------------------------------------------------------------------------------------------------------------------------------------------------------------------------------------------------------------------------------------------------------------------------------------------------------------------------------------------------------------------------------------------------------------------------------------------------------------------------------------------------------------------------------------------------------------------------------------------------------------------------------------------------------------------------------------------------------------------------------------------------------------------------------------------------------------------------------------------------------------------------------------------------------------------------------------------------------------------------------------------------------------------------------------------------------------------------------------------------------------------------------------------------------------------------------------------------------------------------------------------------------------------------------------------------------------------------------------------------------------------------------------------------------------------------------------------------------------------------------------------------------------------------------------------------------------------------------------------------------------------------------------------------|---------------------------------------------------------------|--|--|--|--|
| 2<br>HTA.08.604.901.01.11<br>T 1/1                | 2<br>M8 x 80; ISO 7380<br>Sc.ST.08.080.02.7380.109<br>T 1/1                                                                                                                                                                                                                                                                                                                                                                                                                                                                                                                                                                                                                                                                                                                                                                                                                                                                                                                                                                                                                                                                                                                                                                                                                                                                                                                                                                                                                                                                                                                                                                                                                                                                                                                                                                                                                                                                                                                                                                         | 3<br>Ø 25 / ø 8,4 / h 42<br>DB.ST.0250.0084.0420.02<br>₩ 1/1 | ▲<br>M8 x 70; ISO 7380<br>SC.ST.08.070.02.7380.109<br>❤ 1/1                                                                                                                                                                                                                                                                                                                                                                                                                                                                                                                                                                                                                                                                                                                                                                                                                                                                                                                                                                                                                                                                                                                                                                                                                                                                                                                                                                                                                                                                                                                                                                                                                                                                                                                                                                                                                                                                                                                                       | 5<br>Ø 25 / ø 10,5 / h 28<br>DB.ST.0250.0105.0280.02<br>₩ 1/1 |  |  |  |  |
| 3<br>6<br>HTA.00.152.080.35<br>T 3/3              | P   HTA.00.152.081.00   The second se | 8<br>M6 x 20; DIN 6912<br>sc.st.06.020.01.6912.088<br>T 1/1  | 9   M6 x 20; DIN 7991   SC.ST.06.020.48.7991.109   The state of the state o |                                                               |  |  |  |  |
|                                                   |                                                                                                                                                                                                                                                                                                                                                                                                                                                                                                                                                                                                                                                                                                                                                                                                                                                                                                                                                                                                                                                                                                                                                                                                                                                                                                                                                                                                                                                                                                                                                                                                                                                                                                                                                                                                                                                                                                                                                                                                                                     |                                                              |                                                                                                                                                                                                                                                                                                                                                                                                                                                                                                                                                                                                                                                                                                                                                                                                                                                                                                                                                                                                                                                                                                                                                                                                                                                                                                                                                                                                                                                                                                                                                                                                                                                                                                                                                                                                                                                                                                                                                                                                   |                                                               |  |  |  |  |
|                                                   |                                                                                                                                                                                                                                                                                                                                                                                                                                                                                                                                                                                                                                                                                                                                                                                                                                                                                                                                                                                                                                                                                                                                                                                                                                                                                                                                                                                                                                                                                                                                                                                                                                                                                                                                                                                                                                                                                                                                                                                                                                     |                                                              |                                                                                                                                                                                                                                                                                                                                                                                                                                                                                                                                                                                                                                                                                                                                                                                                                                                                                                                                                                                                                                                                                                                                                                                                                                                                                                                                                                                                                                                                                                                                                                                                                                                                                                                                                                                                                                                                                                                                                                                                   |                                                               |  |  |  |  |
|                                                   |                                                                                                                                                                                                                                                                                                                                                                                                                                                                                                                                                                                                                                                                                                                                                                                                                                                                                                                                                                                                                                                                                                                                                                                                                                                                                                                                                                                                                                                                                                                                                                                                                                                                                                                                                                                                                                                                                                                                                                                                                                     |                                                              |                                                                                                                                                                                                                                                                                                                                                                                                                                                                                                                                                                                                                                                                                                                                                                                                                                                                                                                                                                                                                                                                                                                                                                                                                                                                                                                                                                                                                                                                                                                                                                                                                                                                                                                                                                                                                                                                                                                                                                                                   |                                                               |  |  |  |  |
|                                                   |                                                                                                                                                                                                                                                                                                                                                                                                                                                                                                                                                                                                                                                                                                                                                                                                                                                                                                                                                                                                                                                                                                                                                                                                                                                                                                                                                                                                                                                                                                                                                                                                                                                                                                                                                                                                                                                                                                                                                                                                                                     |                                                              |                                                                                                                                                                                                                                                                                                                                                                                                                                                                                                                                                                                                                                                                                                                                                                                                                                                                                                                                                                                                                                                                                                                                                                                                                                                                                                                                                                                                                                                                                                                                                                                                                                                                                                                                                                                                                                                                                                                                                                                                   |                                                               |  |  |  |  |