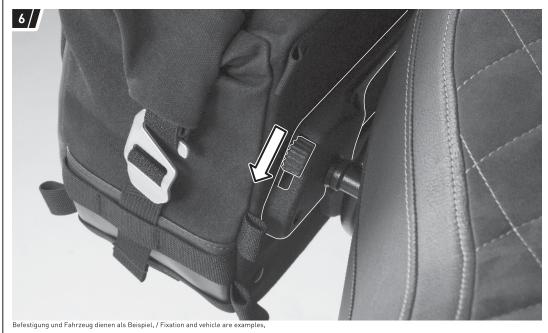

Drücken Sie anschließend die Seitentasche (1a/1b) leicht nach unten, bis diese fest am SLC Seitenträger sitzt. ACHTUNG: Achten Sie darauf, dass alle drei Aufnahmebolzen gleichzeitig einrasten! Achten Sie außerdem auf das deutlich hörbare Einrastgeräusch des Verschlussmechanismus!

Press the side bag (1a/1b) slightly downward, until it properly rests on SLC side carrier. ATTENTION: Make sure that all three locating bolts engage at the same time! Pay attention to the clearly audible snap sound of the locking mechanism!