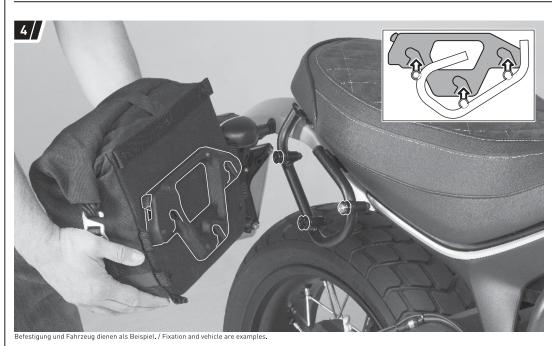

Setzen Sie die drei Öffnungen des Schnellverschluss-Systems auf die Aufnahmebolzen des montierten SLC Seitenträgers.

Place the three openings of the quick release fastening system onto the locating bolts of the mounted SLC side carrier.