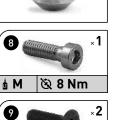

Tighten/note the tightening torque information: Indicates the tightening torque of a part specified by SW-MOTECH or the vehicle manufacturer (0EM).

| PARTS LIST - READ AND KEEP MOUNTING INSTRUCTIONS! |                                                                                                                                                                                                                                                                                                                                                                                                                                                                                                                                                                                                                                                                                                                                                                                                                                                                                                                                                                                                                                                                                                                                                                                                                                                                                                                                                                                                                                                                                                                                                                                                                                                                                                                                                                                                                                                                                                                                                                                                                                     |                                                              |                                                                                                                                                                                                                                                                                                                                                                                                                                                                                                                                                                                                                                                                                                                                                                                                                                                                                                                                                                                                                                                                                                                                                                                                                                                                                                                                                                                                                                                                                                                                                                                                                                                                                                                                                                                                                                                                                                                                                                                                   |                                                               |  |  |  |  |
|---------------------------------------------------|-------------------------------------------------------------------------------------------------------------------------------------------------------------------------------------------------------------------------------------------------------------------------------------------------------------------------------------------------------------------------------------------------------------------------------------------------------------------------------------------------------------------------------------------------------------------------------------------------------------------------------------------------------------------------------------------------------------------------------------------------------------------------------------------------------------------------------------------------------------------------------------------------------------------------------------------------------------------------------------------------------------------------------------------------------------------------------------------------------------------------------------------------------------------------------------------------------------------------------------------------------------------------------------------------------------------------------------------------------------------------------------------------------------------------------------------------------------------------------------------------------------------------------------------------------------------------------------------------------------------------------------------------------------------------------------------------------------------------------------------------------------------------------------------------------------------------------------------------------------------------------------------------------------------------------------------------------------------------------------------------------------------------------------|--------------------------------------------------------------|---------------------------------------------------------------------------------------------------------------------------------------------------------------------------------------------------------------------------------------------------------------------------------------------------------------------------------------------------------------------------------------------------------------------------------------------------------------------------------------------------------------------------------------------------------------------------------------------------------------------------------------------------------------------------------------------------------------------------------------------------------------------------------------------------------------------------------------------------------------------------------------------------------------------------------------------------------------------------------------------------------------------------------------------------------------------------------------------------------------------------------------------------------------------------------------------------------------------------------------------------------------------------------------------------------------------------------------------------------------------------------------------------------------------------------------------------------------------------------------------------------------------------------------------------------------------------------------------------------------------------------------------------------------------------------------------------------------------------------------------------------------------------------------------------------------------------------------------------------------------------------------------------------------------------------------------------------------------------------------------------|---------------------------------------------------------------|--|--|--|--|
| 2<br>HTA.08.604.901.01.11<br>T 1/1                | 2<br>M8 x 80; ISO 7380<br>Sc.ST.08.080.02.7380.109<br>T 1/1                                                                                                                                                                                                                                                                                                                                                                                                                                                                                                                                                                                                                                                                                                                                                                                                                                                                                                                                                                                                                                                                                                                                                                                                                                                                                                                                                                                                                                                                                                                                                                                                                                                                                                                                                                                                                                                                                                                                                                         | 3<br>Ø 25 / ø 8,4 / h 42<br>DB.ST.0250.0084.0420.02<br>₩ 1/1 | ▲<br>M8 x 70; ISO 7380<br>SC.ST.08.070.02.7380.109<br>❤ 1/1                                                                                                                                                                                                                                                                                                                                                                                                                                                                                                                                                                                                                                                                                                                                                                                                                                                                                                                                                                                                                                                                                                                                                                                                                                                                                                                                                                                                                                                                                                                                                                                                                                                                                                                                                                                                                                                                                                                                       | 5<br>Ø 25 / ø 10,5 / h 28<br>DB.ST.0250.0105.0280.02<br>₩ 1/1 |  |  |  |  |
| 3<br>6<br>HTA.00.152.080.35<br>T 3/3              | P   HTA.00.152.081.00   The second se | 8<br>M6 x 20; DIN 6912<br>sc.st.06.020.01.6912.088<br>T 1/1  | 9   M6 x 20; DIN 7991   SC.ST.06.020.48.7991.109   The state of the state o |                                                               |  |  |  |  |
|                                                   |                                                                                                                                                                                                                                                                                                                                                                                                                                                                                                                                                                                                                                                                                                                                                                                                                                                                                                                                                                                                                                                                                                                                                                                                                                                                                                                                                                                                                                                                                                                                                                                                                                                                                                                                                                                                                                                                                                                                                                                                                                     |                                                              |                                                                                                                                                                                                                                                                                                                                                                                                                                                                                                                                                                                                                                                                                                                                                                                                                                                                                                                                                                                                                                                                                                                                                                                                                                                                                                                                                                                                                                                                                                                                                                                                                                                                                                                                                                                                                                                                                                                                                                                                   |                                                               |  |  |  |  |
|                                                   |                                                                                                                                                                                                                                                                                                                                                                                                                                                                                                                                                                                                                                                                                                                                                                                                                                                                                                                                                                                                                                                                                                                                                                                                                                                                                                                                                                                                                                                                                                                                                                                                                                                                                                                                                                                                                                                                                                                                                                                                                                     |                                                              |                                                                                                                                                                                                                                                                                                                                                                                                                                                                                                                                                                                                                                                                                                                                                                                                                                                                                                                                                                                                                                                                                                                                                                                                                                                                                                                                                                                                                                                                                                                                                                                                                                                                                                                                                                                                                                                                                                                                                                                                   |                                                               |  |  |  |  |
|                                                   |                                                                                                                                                                                                                                                                                                                                                                                                                                                                                                                                                                                                                                                                                                                                                                                                                                                                                                                                                                                                                                                                                                                                                                                                                                                                                                                                                                                                                                                                                                                                                                                                                                                                                                                                                                                                                                                                                                                                                                                                                                     |                                                              |                                                                                                                                                                                                                                                                                                                                                                                                                                                                                                                                                                                                                                                                                                                                                                                                                                                                                                                                                                                                                                                                                                                                                                                                                                                                                                                                                                                                                                                                                                                                                                                                                                                                                                                                                                                                                                                                                                                                                                                                   |                                                               |  |  |  |  |
|                                                   |                                                                                                                                                                                                                                                                                                                                                                                                                                                                                                                                                                                                                                                                                                                                                                                                                                                                                                                                                                                                                                                                                                                                                                                                                                                                                                                                                                                                                                                                                                                                                                                                                                                                                                                                                                                                                                                                                                                                                                                                                                     |                                                              |                                                                                                                                                                                                                                                                                                                                                                                                                                                                                                                                                                                                                                                                                                                                                                                                                                                                                                                                                                                                                                                                                                                                                                                                                                                                                                                                                                                                                                                                                                                                                                                                                                                                                                                                                                                                                                                                                                                                                                                                   |                                                               |  |  |  |  |

▲ WARNING: Always wear eye and hand protection! ▲ WARNING: Always use the proper tools!

Remove the original screws from the vehicle.

Screw parts (6) to (9) onto the side carrier (1). **A WARNING: Use liquid threadlocker!** Tighten the screws (8) and (9) as specified in the mounting instructions.

🕲 8 Nm

άM