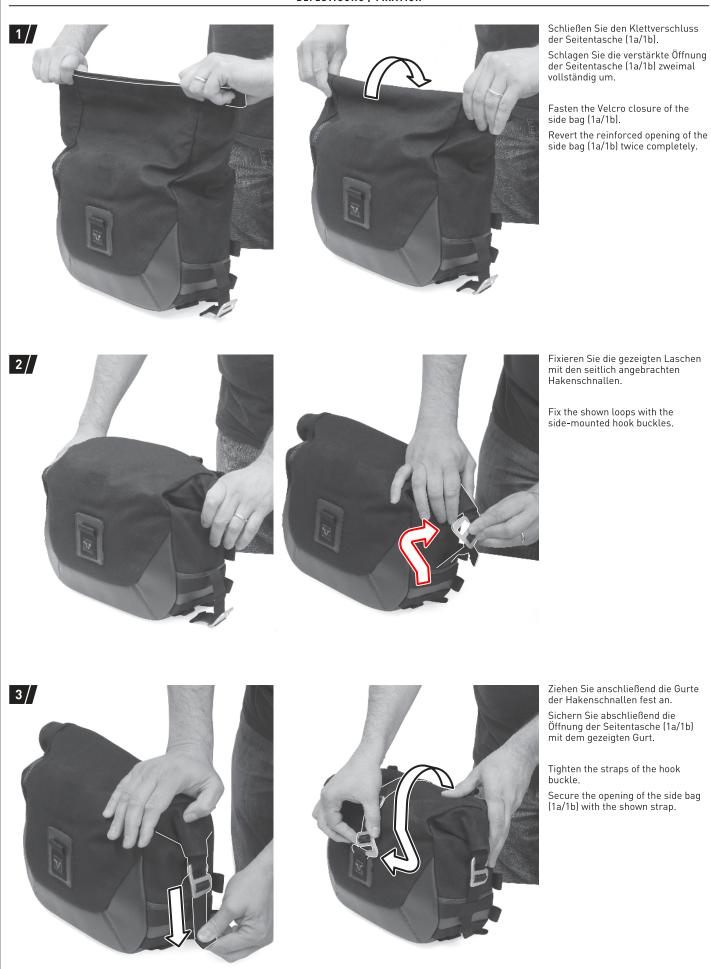

Setzen Sie die drei Öffnungen des Schnellverschluss-Systems auf die Aufnahmebolzen des montierten SLC Seitenträgers.

Place the three openings of the quick release fastening system onto the locating bolts of the mounted SLC side carrier.

Drücken Sie anschließend die Seitentasche (1a/1b) leicht nach unten, bis diese fest am SLC Seitenträger sitzt. ACHTUNG: Achten Sie darauf, dass alle drei Aufnahmebolzen gleichzeitig einrasten! Achten Sie außerdem auf das deutlich hörbare Einrastgeräusch des Verschlussmechanismus!

Press the side bag (1a/1b) slightly downward, until it properly rests on SLC side carrier. ATTENTION: Make sure that all three locating bolts engage at the same time! Pay attention to the clearly audible snap sound of the locking mechanism!