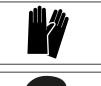

▲ WARNING: Always wear eye and hand protection! ▲ WARNING: Always use the proper tools!

Remove the original screws from the vehicle.

Screw parts (6) to (9) onto the side carrier (1). **A WARNING: Use liquid threadlocker!** Tighten the screws (8) and (9) as specified in the mounting instructions.

🕲 8 Nm

άM