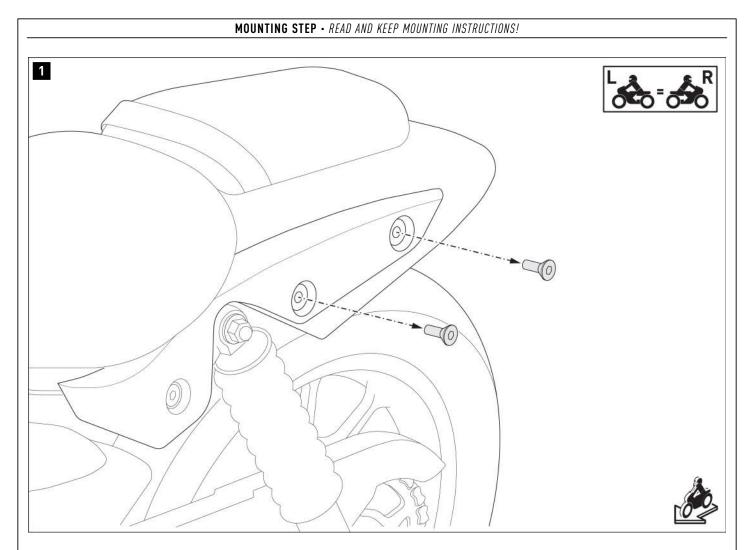

# BC.HTA.08.604.20101

beinhaltet • contains • contient • contiene • contiene

HTA.08.604.10001 HTA.08.604.11001 BC.HTA.00.402.10200L BC.HTA.00.402.10200R

**MOUNTING INSTRUCTIONS •** READ AND KEEP MOUNTING INSTRUCTIONS! Item number: HTA.08.604.10001 Revision: 00 · Date: 11 - 2024 SLC side carrier left EASY F ( ~ 0.5 h. DIFFICULT ENGLISH . Thank you for choosing this premium product from SW-MOTECH. **PREPARATION:** Read the mounting instructions carefully and make sure

Visit our online shop for more information (e.g. model assignments). Required documents (e.g. national type approval) are available there for you to download. Please read and understand all the instructions, safety information and

that all parts on the parts list are available.

A CAUTION: Ensure that your vehicle is standing securely. Switch off the engine and remove the ignition key. Allow the engine/exhaust to cool down if necessary. Disconnect the battery when working on the electrical system. Only use proper tools and always wear safety goggles and gloves during assembly and maintenance. Have a second person help you with assembly and maintenance.