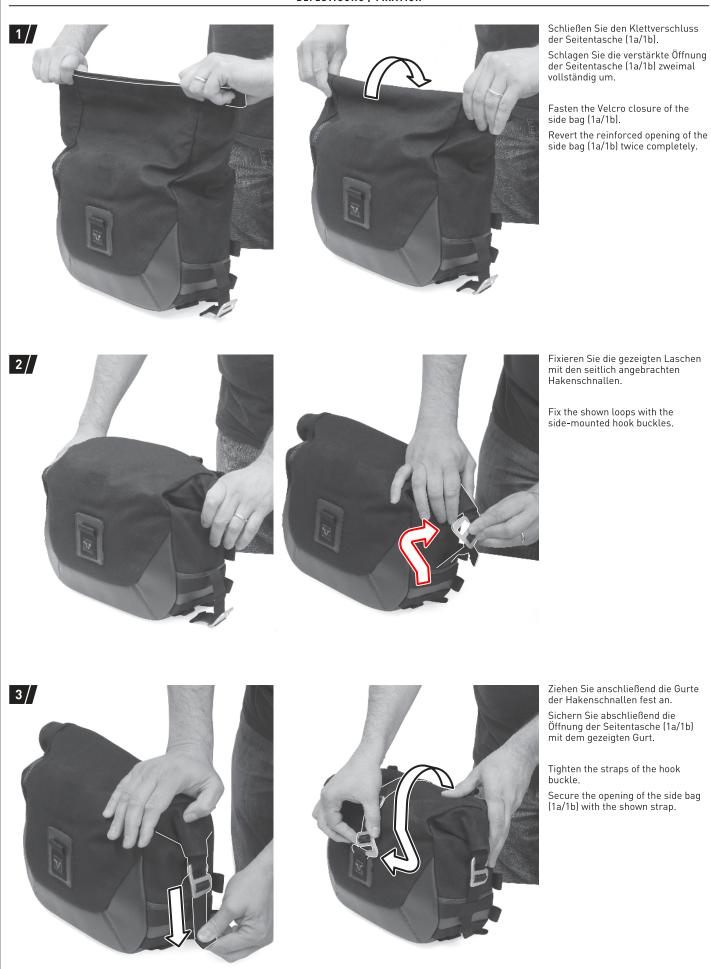

Setzen Sie die drei Öffnungen des Schnellverschluss-Systems auf die Aufnahmebolzen des montierten SLC Seitenträgers.

Place the three openings of the quick release fastening system onto the locating bolts of the mounted SLC side carrier.

Drücken Sie anschließend die Seitentasche (1a/1b) leicht nach unten, bis diese fest am SLC Seitenträger sitzt. ACHTUNG: Achten Sie darauf, dass alle drei Aufnahmebolzen gleichzeitig einrasten! Achten Sie außerdem auf das deutlich hörbare Einrastgeräusch des Verschlussmechanismus!

Press the side bag (1a/1b) slightly downward, until it properly rests on SLC side carrier. ATTENTION: Make sure that all three locating bolts engage at the same time! Pay attention to the clearly audible snap sound of the locking mechanism!

Drücken Sie zum Entriegeln der Seitentasche (1a/1b) einfach den gezeigten Schieber des Verschlussmechanismus nach unten.

To release the side bag (1a/1b) simply press the shown slider of the locking mechanism downward.