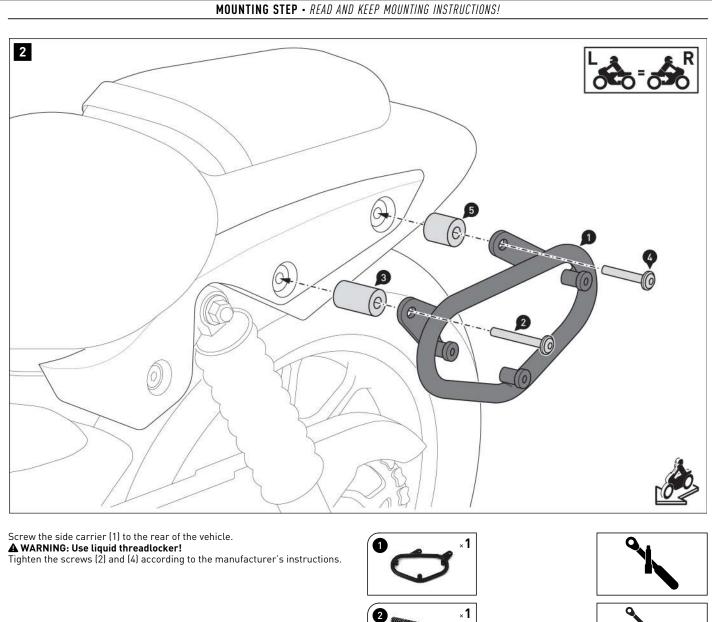

▲ WARNING: Always wear eye and hand protection! ▲ WARNING: Always use the proper tools!

Remove the original screws from the vehicle.

Screw parts (6) to (9) onto the side carrier (1). **A WARNING: Use liquid threadlocker!** Tighten the screws (8) and (9) as specified in the mounting instructions.

🕲 8 Nm

άM