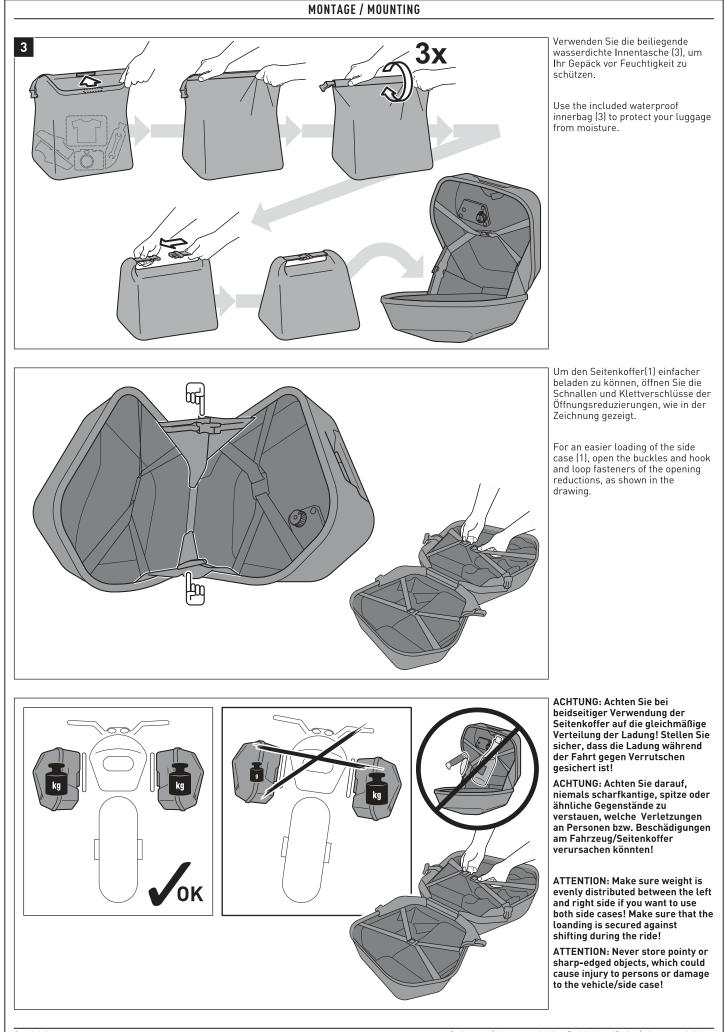

|                                              | Maximale Zuladung                                             | Höchstgeschwindigkeit                                                                                                                             |  |  |
|----------------------------------------------|---------------------------------------------------------------|---------------------------------------------------------------------------------------------------------------------------------------------------|--|--|
| <b>≜</b> 5 KG (11 lbs) € → 130 km/h (80 mph) |                                                               |                                                                                                                                                   |  |  |
| Seiter<br>Seiter<br>des SV                   | nträgers darf unter Berück<br>hkoffers (1,4 kg) NICHT übersch | ng des verwendeten SW-MOTECH<br>sichtigung des Eigengewichts des<br>nritten werden (siehe Anbauanleitung<br>t die vom Fahrzeughersteller genannte |  |  |
| ACHTUNG                                      |                                                               |                                                                                                                                                   |  |  |
|                                              |                                                               |                                                                                                                                                   |  |  |

| Maximum Load  | Maximum Speed       |
|---------------|---------------------|
| 5 KG (11 lbs) | ( 130 km/h (80 mph) |

ATTENTION: The maximum load of the used SW-MOTECH side carrier must not be exceeded (refer mounting instructions of the SW-MOTECH side carrier); make sure to take into account the dead weight of the side case (1,4 kg)! The maximum vehicle load specified by the manufacturer must not be exceeded!