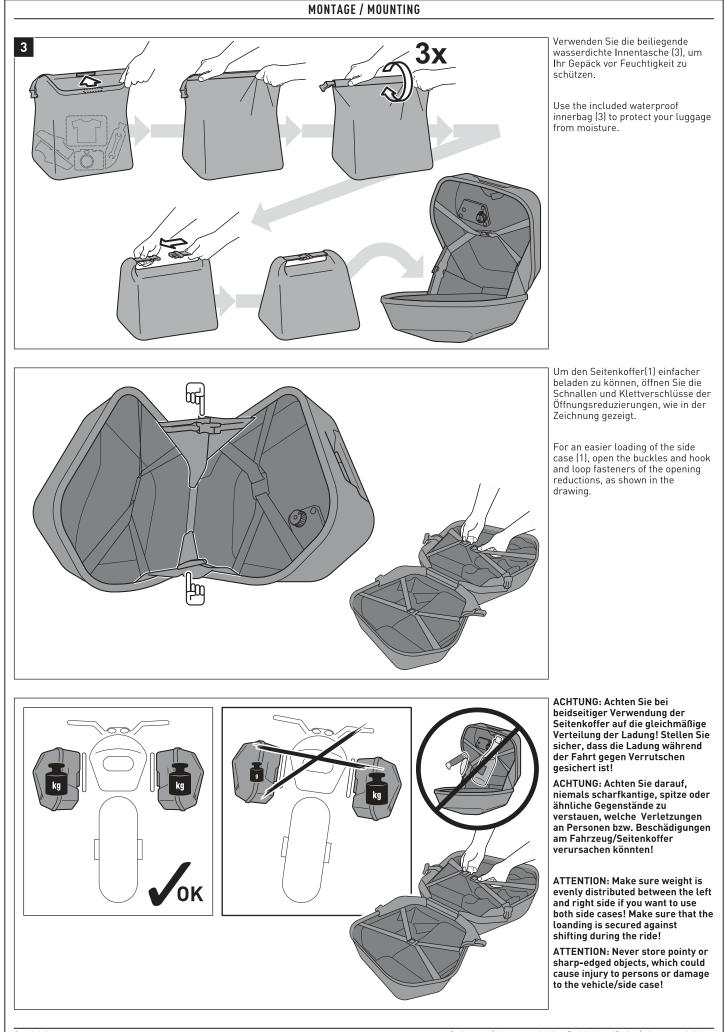

# **MONTAGE / MOUNTING**

Setzen Sie die drei Arretierungsöffnungen des Seitenkoffers auf die Führungsbolzen des montierten SLC Seitenträgers. Drücken Sie anschließend den Seitenkoffer leicht nach unten, bis dieser fest am SLC Seitenträger sitzt.

ACHTUNG: Achten Sie darauf, dass alle drei Führungsbolzen gleichzeitig einrasten! Achten Sie außerdem auf das deutlich hörbare Einrastgeräusch des Verschlussmechanismus und das die rote Markierung unter dem Schieber nicht sichtbar ist!