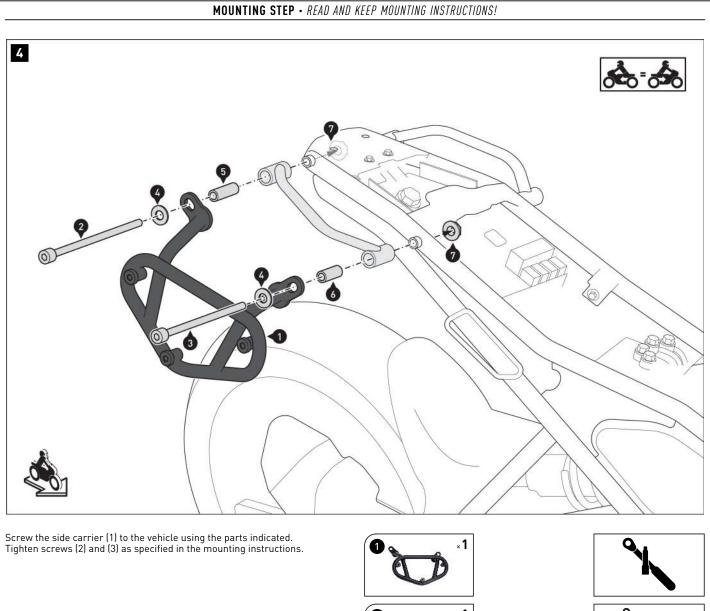

# MOUNTING STEP - READ AND KEEP MOUNTING INSTRUCTIONS!

Remove the screws and nuts from both sides of the passenger grab handles.

# **MOUNTING STEP -** READ AND KEEP MOUNTING INSTRUCTIONS!

Screw parts (8) to (11) to the side carrier (1). **A** WARNING: Use a liquid threadlocker! Tighten the screws (10) and (11) as specified in the mounting instructions.