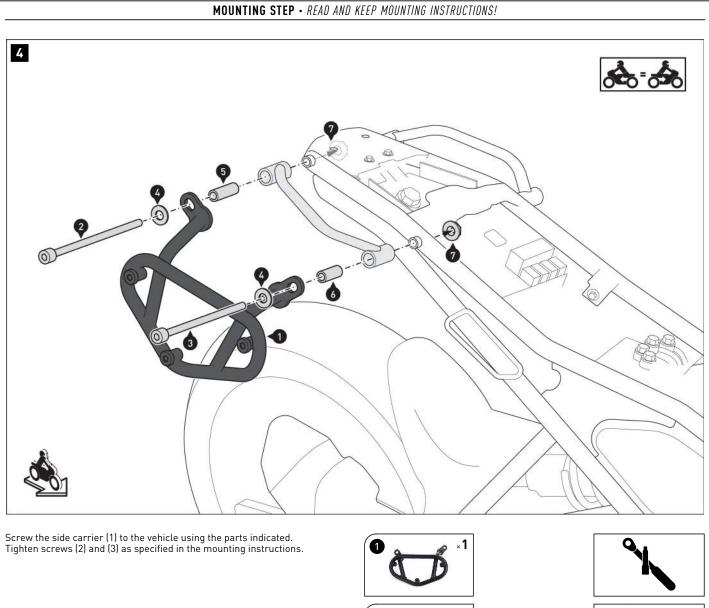

# **MOUNTING STEP -** READ AND KEEP MOUNTING INSTRUCTIONS!

Screw parts (8) to (11) to the side carrier (1). **A** WARNING: Use a liquid threadlocker! Tighten the screws (10) and (11) as specified in the mounting instructions.