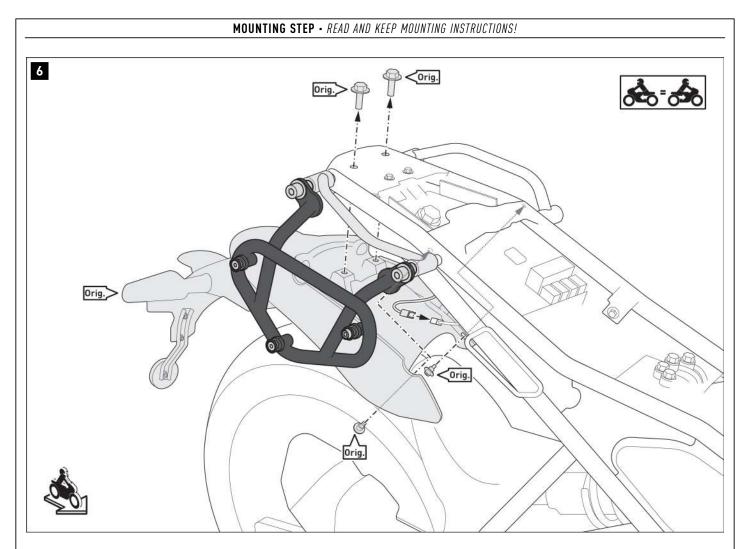

# MOUNTING STEP - READ AND KEEP MOUNTING INSTRUCTIONS!

Remove the screws and nuts from both sides of the passenger grab handles.

# **MOUNTING STEP -** READ AND KEEP MOUNTING INSTRUCTIONS!

Screw parts (8) to (11) to the side carrier (1). **A** WARNING: Use a liquid threadlocker! Tighten the screws (10) and (11) as specified in the mounting instructions.