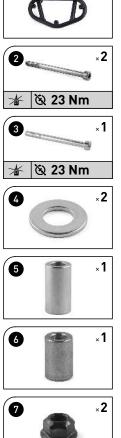

# **MOUNTING STEP -** READ AND KEEP MOUNTING INSTRUCTIONS!

Screw parts (8) to (11) to the side carrier (1). **A** WARNING: Use a liquid threadlocker! Tighten the screws (10) and (11) as specified in the mounting instructions.