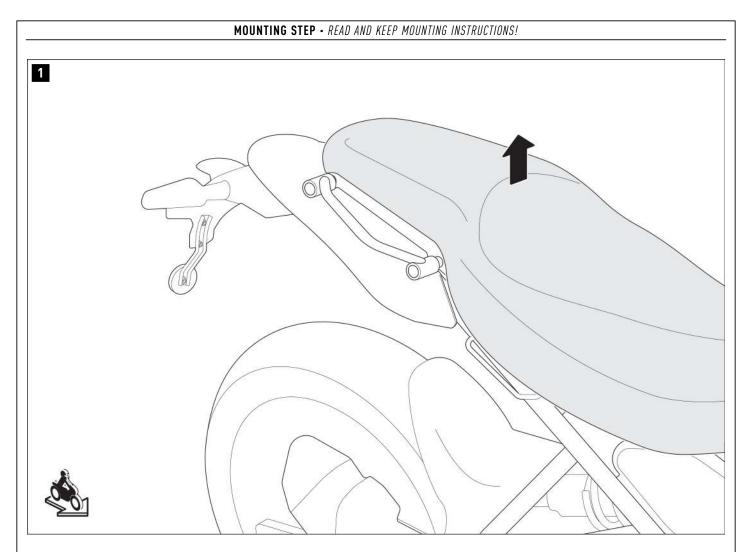

Remove the seat from the vehicle.

Loosen the four screws on the fender; then disconnect the fender connector.