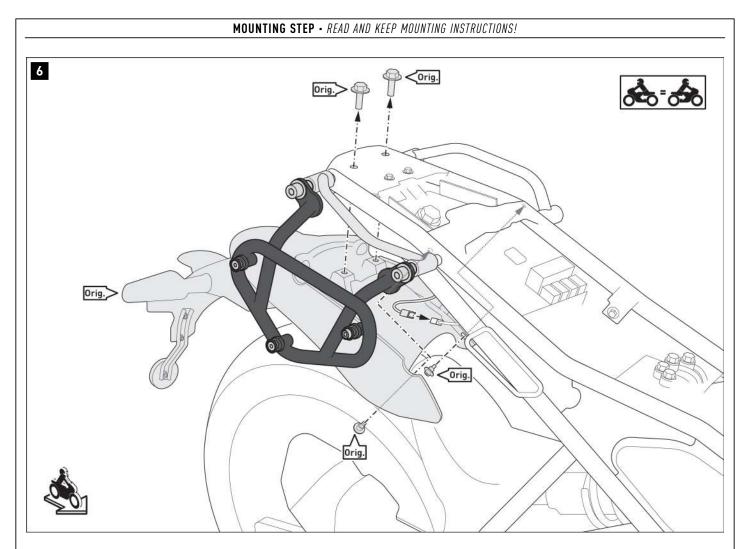

Remove the seat from the vehicle.

Loosen the four screws on the fender; then disconnect the fender connector.

# MOUNTING STEP - READ AND KEEP MOUNTING INSTRUCTIONS!

Remove the screws and nuts from both sides of the passenger grab handles.

# **MOUNTING STEP -** READ AND KEEP MOUNTING INSTRUCTIONS!

Screw parts (8) to (11) to the side carrier (1). **A** WARNING: Use a liquid threadlocker! Tighten the screws (10) and (11) as specified in the mounting instructions.

Reinstall the seat and passenger seat seat onto the vehicle. Tighten the original screws according to the vehicle manufacturer's specifications.