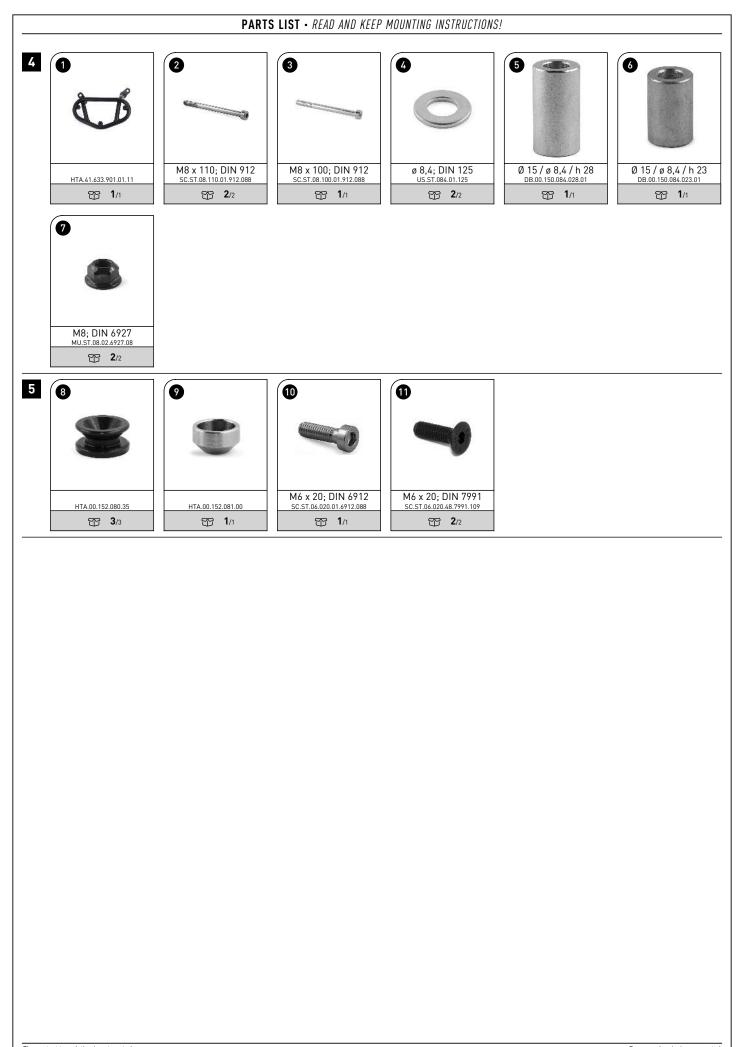

Remove the seat from the vehicle.

Loosen the four screws on the fender; then disconnect the fender connector.

 $\triangle$  **NOTE:** The following installation steps show the installation of the left side carrier. Install the right side carrier in the same way.

Remove the seat from the vehicle.

Loosen the four screws on the fender; then disconnect the fender connector.