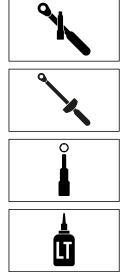

# **LEGEND OVERVIEW •** READ AND KEEP MOUNTING INSTRUCTIONS!

Take note of the symbols and what they mean in the ASSEMBLY section. If the term OEM appears in the ASSEMBLY section, the vehicle manufacturer's specifications must be observed and applied.

**Do not use thread lock:** Indicates that no liquid thread lock should be used at this point.

**Use thread locker:** Indicates that a thread must be coated with liquid thread locker. H (HIGH): high strength; M (MEDIUM): medium strength; L (LOW): low strength.

**Tighten/note the tightening torque information:** Indicates the tightening torque of a part specified by SW-MOTECH or the vehicle manufacturer (OEM).

▲ WARNING: Always wear eye and hand protection! ▲ WARNING: Always use the proper tools!