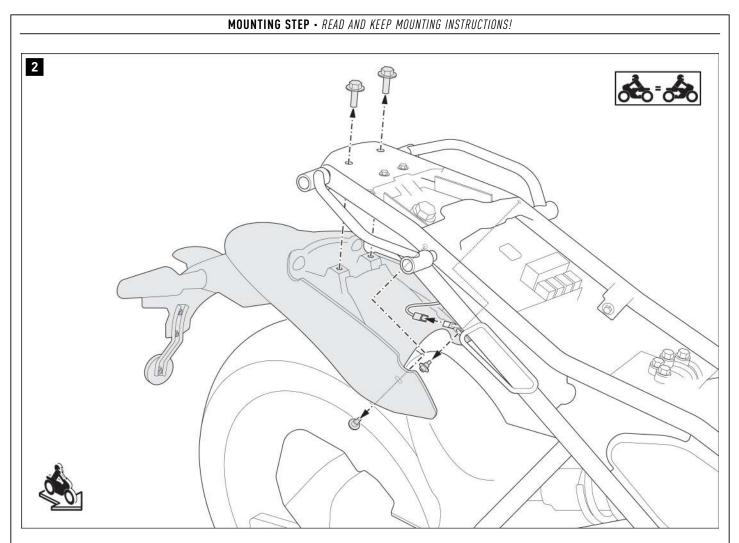

# MOUNTING STEP - READ AND KEEP MOUNTING INSTRUCTIONS!

Remove the screws and nuts from both sides of the passenger grab handles.