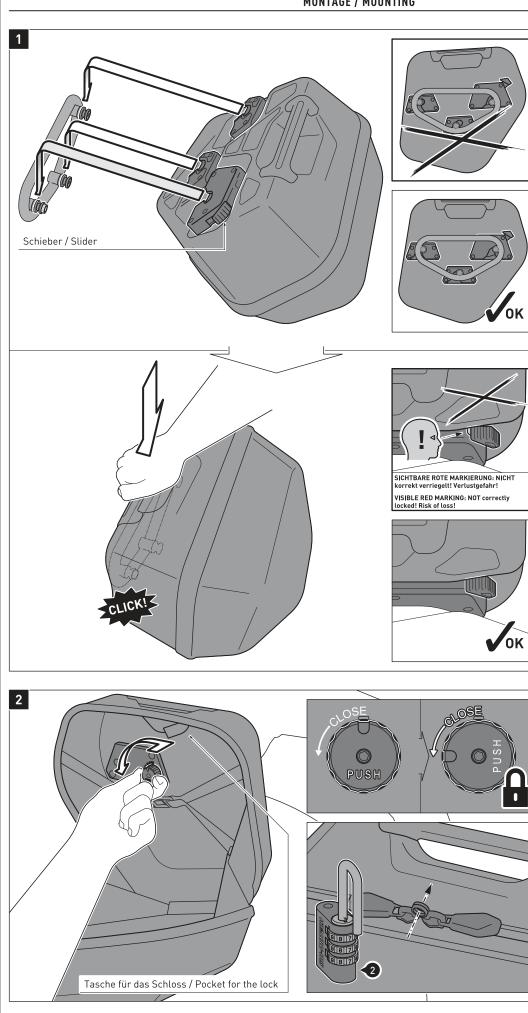

# **MONTAGE / MOUNTING**

Setzen Sie die drei Arretierungsöffnungen des Seitenkoffers auf die Führungsbolzen des montierten SLC Seitenträgers. Drücken Sie anschließend den Seitenkoffer leicht nach unten, bis dieser fest am SLC Seitenträger sitzt.

ACHTUNG: Achten Sie darauf, dass alle drei Führungsbolzen gleichzeitig einrasten! Achten Sie außerdem auf das deutlich hörbare Einrastgeräusch des Verschlussmechanismus und das die rote Markierung unter dem Schieber nicht sichtbar ist!

Drücken Sie zum Entriegeln den Schieber nach unten.

ACHTUNG: Achten Sie darauf, dass keine Komponenten des Seitenkoffers mit heißen und beweglichen Teilen des Fahrzeugs in Kontakt kommen können! Achten Sie desweiteren darauf, dass alle Komponenten mindestens 5 cm Abstand zu heißen Teilen sowie dem heißen Abgasstrom des Auspuffs haben! Stellen Sie nach der Montage sicher, dass dieser Abstand in jedem Federzustand des Fahrzeugs eingehalten wird!

Place the three locking openings of the side case onto the guide bolts of the mounted SLC side carrier. Then press the side case slightly downward, until it properly rests on the SLC side carrier.

ATTENTION: Make sure that all three guide bolts engage at the same time! Pay attention to the clearly audible snap sound of the locking mechanism and that the red marking under the slider is not visible!

To release press the slider downward.

**ATTENTION: All components of the** side case must not contact any hot or moving parts of the vehicle! All parts should also remain 5 cm away from hot parts of the vehicle and remain clear of the exhaust stream! After mounting, make sure there are no clearance issues while the suspension is both compressed and extended.

Um den montierten Seitenkoffer (1) gegen Diebstahl zu schützen, muss dieser zunächst geöffnet werden.

Drücken Sie nun den Sicherungsknopf und drehen ihn gemäß der Pfeilmarkierung, bis der Sicherungsknopf einrastet.

Verriegeln Sie nun die Puller des geschlossenen Reißverschluss mit dem beiliegenden Schloss (2). Wir empfehlen, den Sicherungsknopf während der Fahrt immer in der abgeschlossenen Position zu belassen.

Open the mounted side case (1) to protect it against theft.

Now press the locking button and turn it according to the arrow mark until the locking button engages.

Then lock the closed zipper with the included lock (2) We recommend leaving the locking button in the closed position during