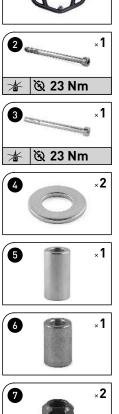

# **MOUNTING STEP -** READ AND KEEP MOUNTING INSTRUCTIONS!

Screw parts (8) to (11) to the side carrier (1). **A** WARNING: Use a liquid threadlocker! Tighten the screws (10) and (11) as specified in the mounting instructions.