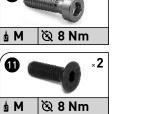

# **MOUNTING STEP -** READ AND KEEP MOUNTING INSTRUCTIONS!

Screw parts (8) to (11) to the side carrier (1). **A** WARNING: Use a liquid threadlocker! Tighten the screws (10) and (11) as specified in the mounting instructions.