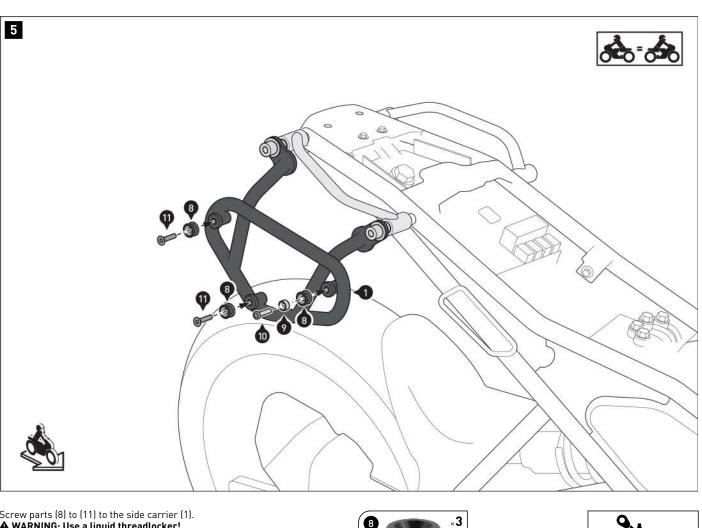

# **MOUNTING STEP -** READ AND KEEP MOUNTING INSTRUCTIONS!

Screw parts (8) to (11) to the side carrier (1). **A** WARNING: Use a liquid threadlocker! Tighten the screws (10) and (11) as specified in the mounting instructions.