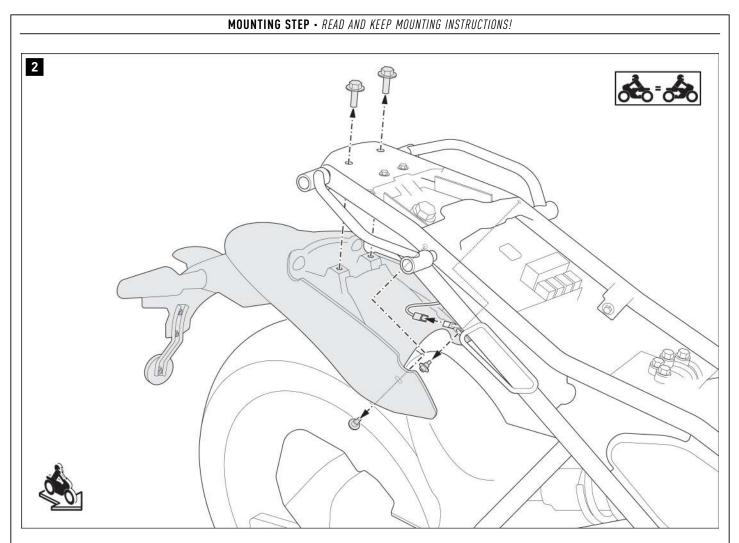

# **MOUNTING STEP -** READ AND KEEP MOUNTING INSTRUCTIONS!

Screw parts (8) to (11) to the side carrier (1). **A** WARNING: Use a liquid threadlocker! Tighten the screws (10) and (11) as specified in the mounting instructions.